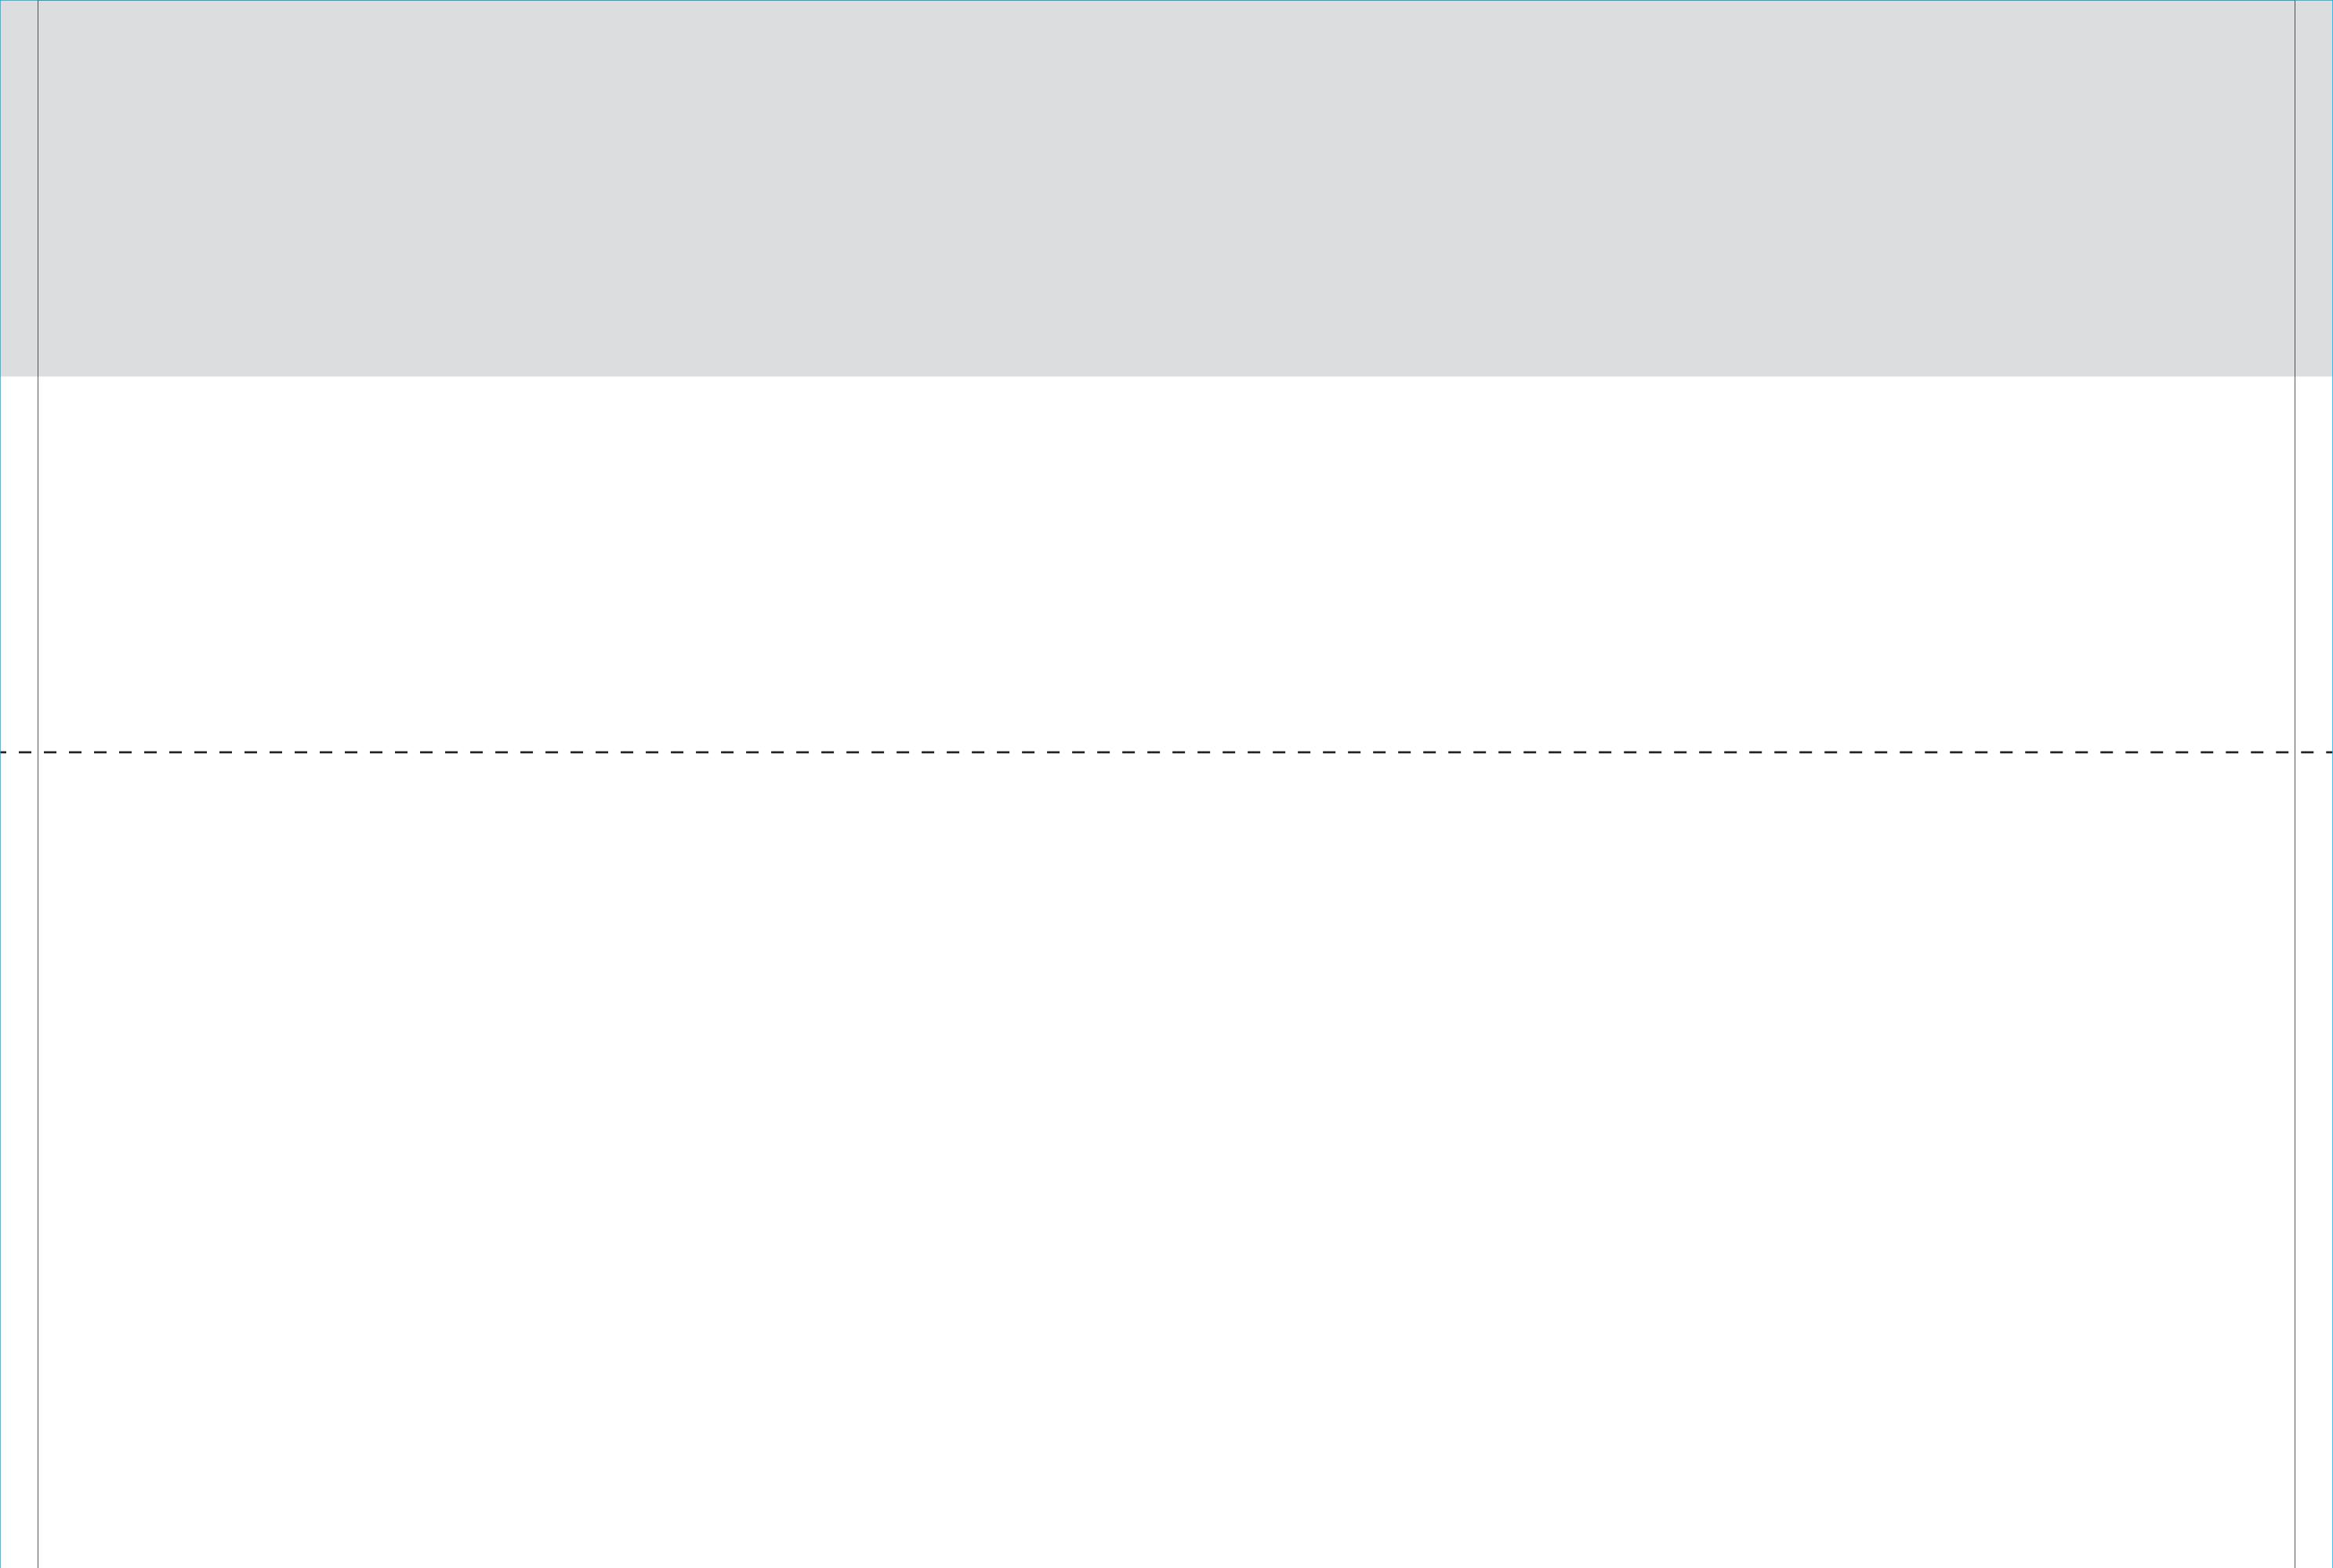

#### Revised Nov 2023

FINISHED SIZE INCLUDING POCKETS LEGEND **Bleed** Area == Sleeve Guide

### **POCKET SIZE**

# 3" TOP 3" BOTTOM

This template is design to fit rods no bigger than 1" in diameter. The lay flat pocket would come to 3" after hem.

#### BACKGROUND

- Extend background to cyan line, but keep important text and logos within black and dashed lines.
- Ensure that important graphics are not in the grey flipped area.