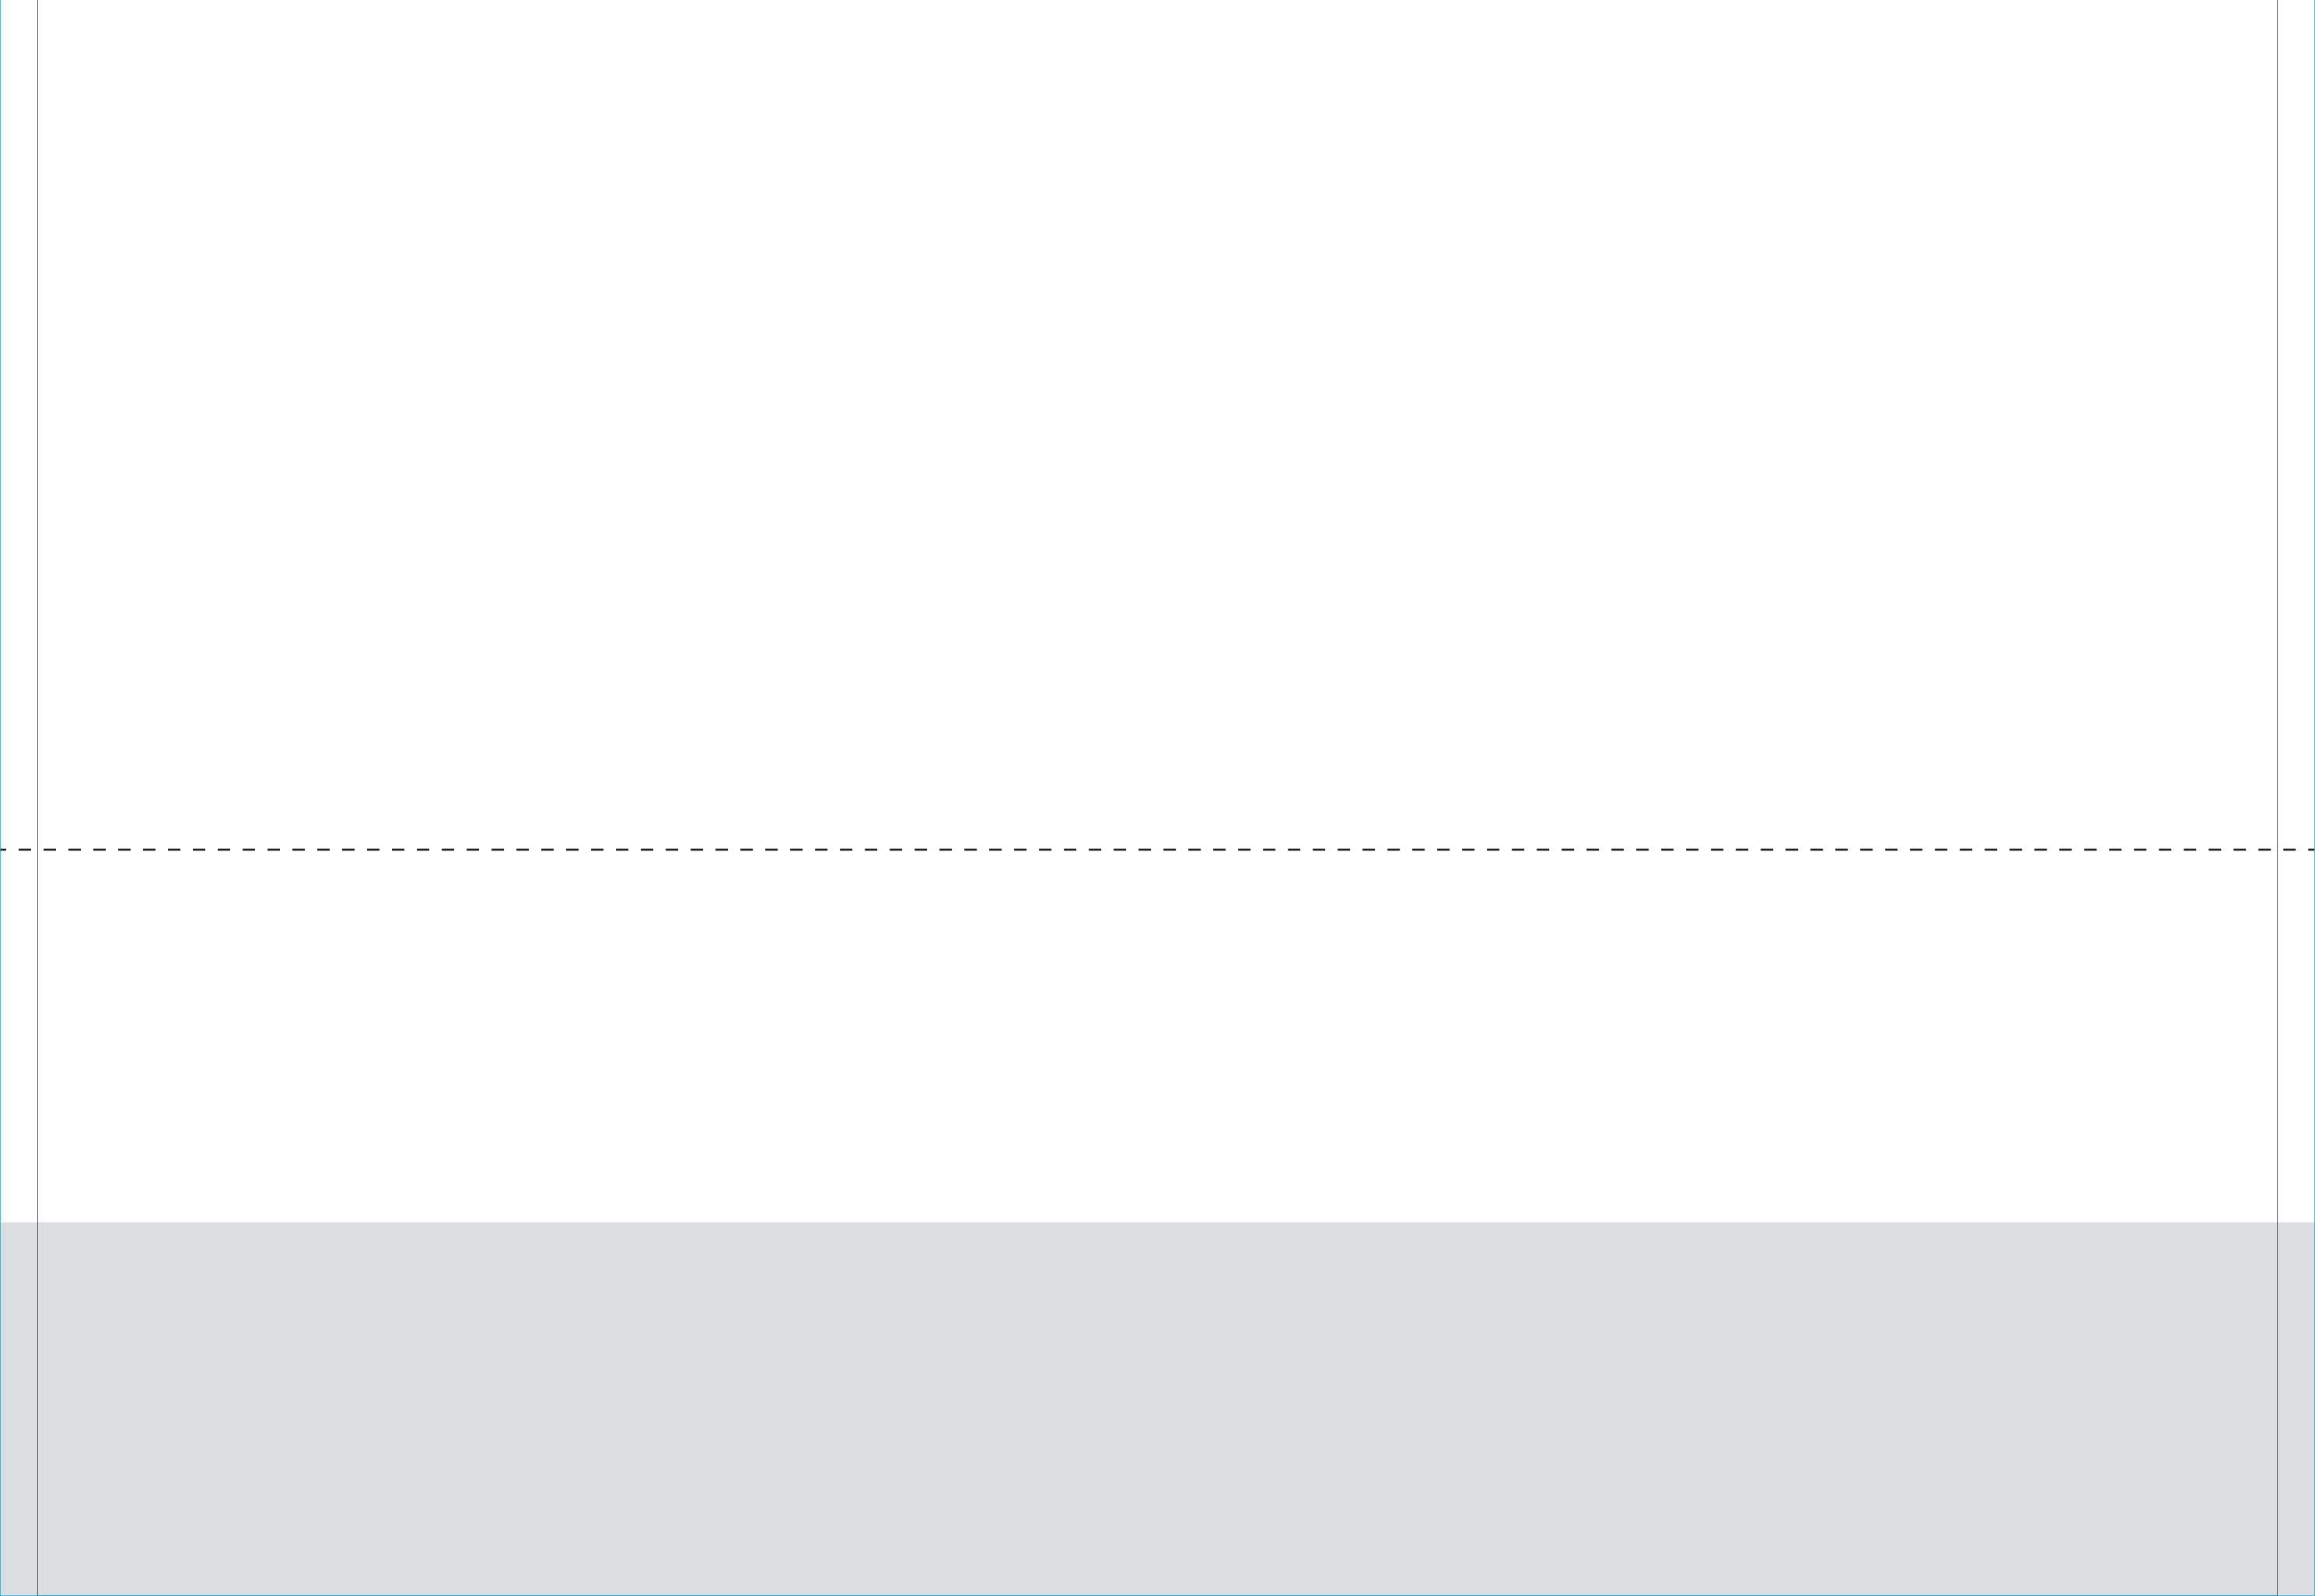

#### Revised Nov 2023

FINISHED SIZE INCLUDING POCKETS LEGEND **Bleed** Area == Sleeve Guide

### **POCKET SIZE**

# 3" TOP 3" BOTTOM

This template is design to fit rods no bigger than 1" in diameter. The lay flat pocket would come to 3" after hem.

#### BACKGROUND

- Extend background to cyan line, but keep important text and logos within black and dashed lines.
- Ensure that important graphics are not in the grey flipped area.