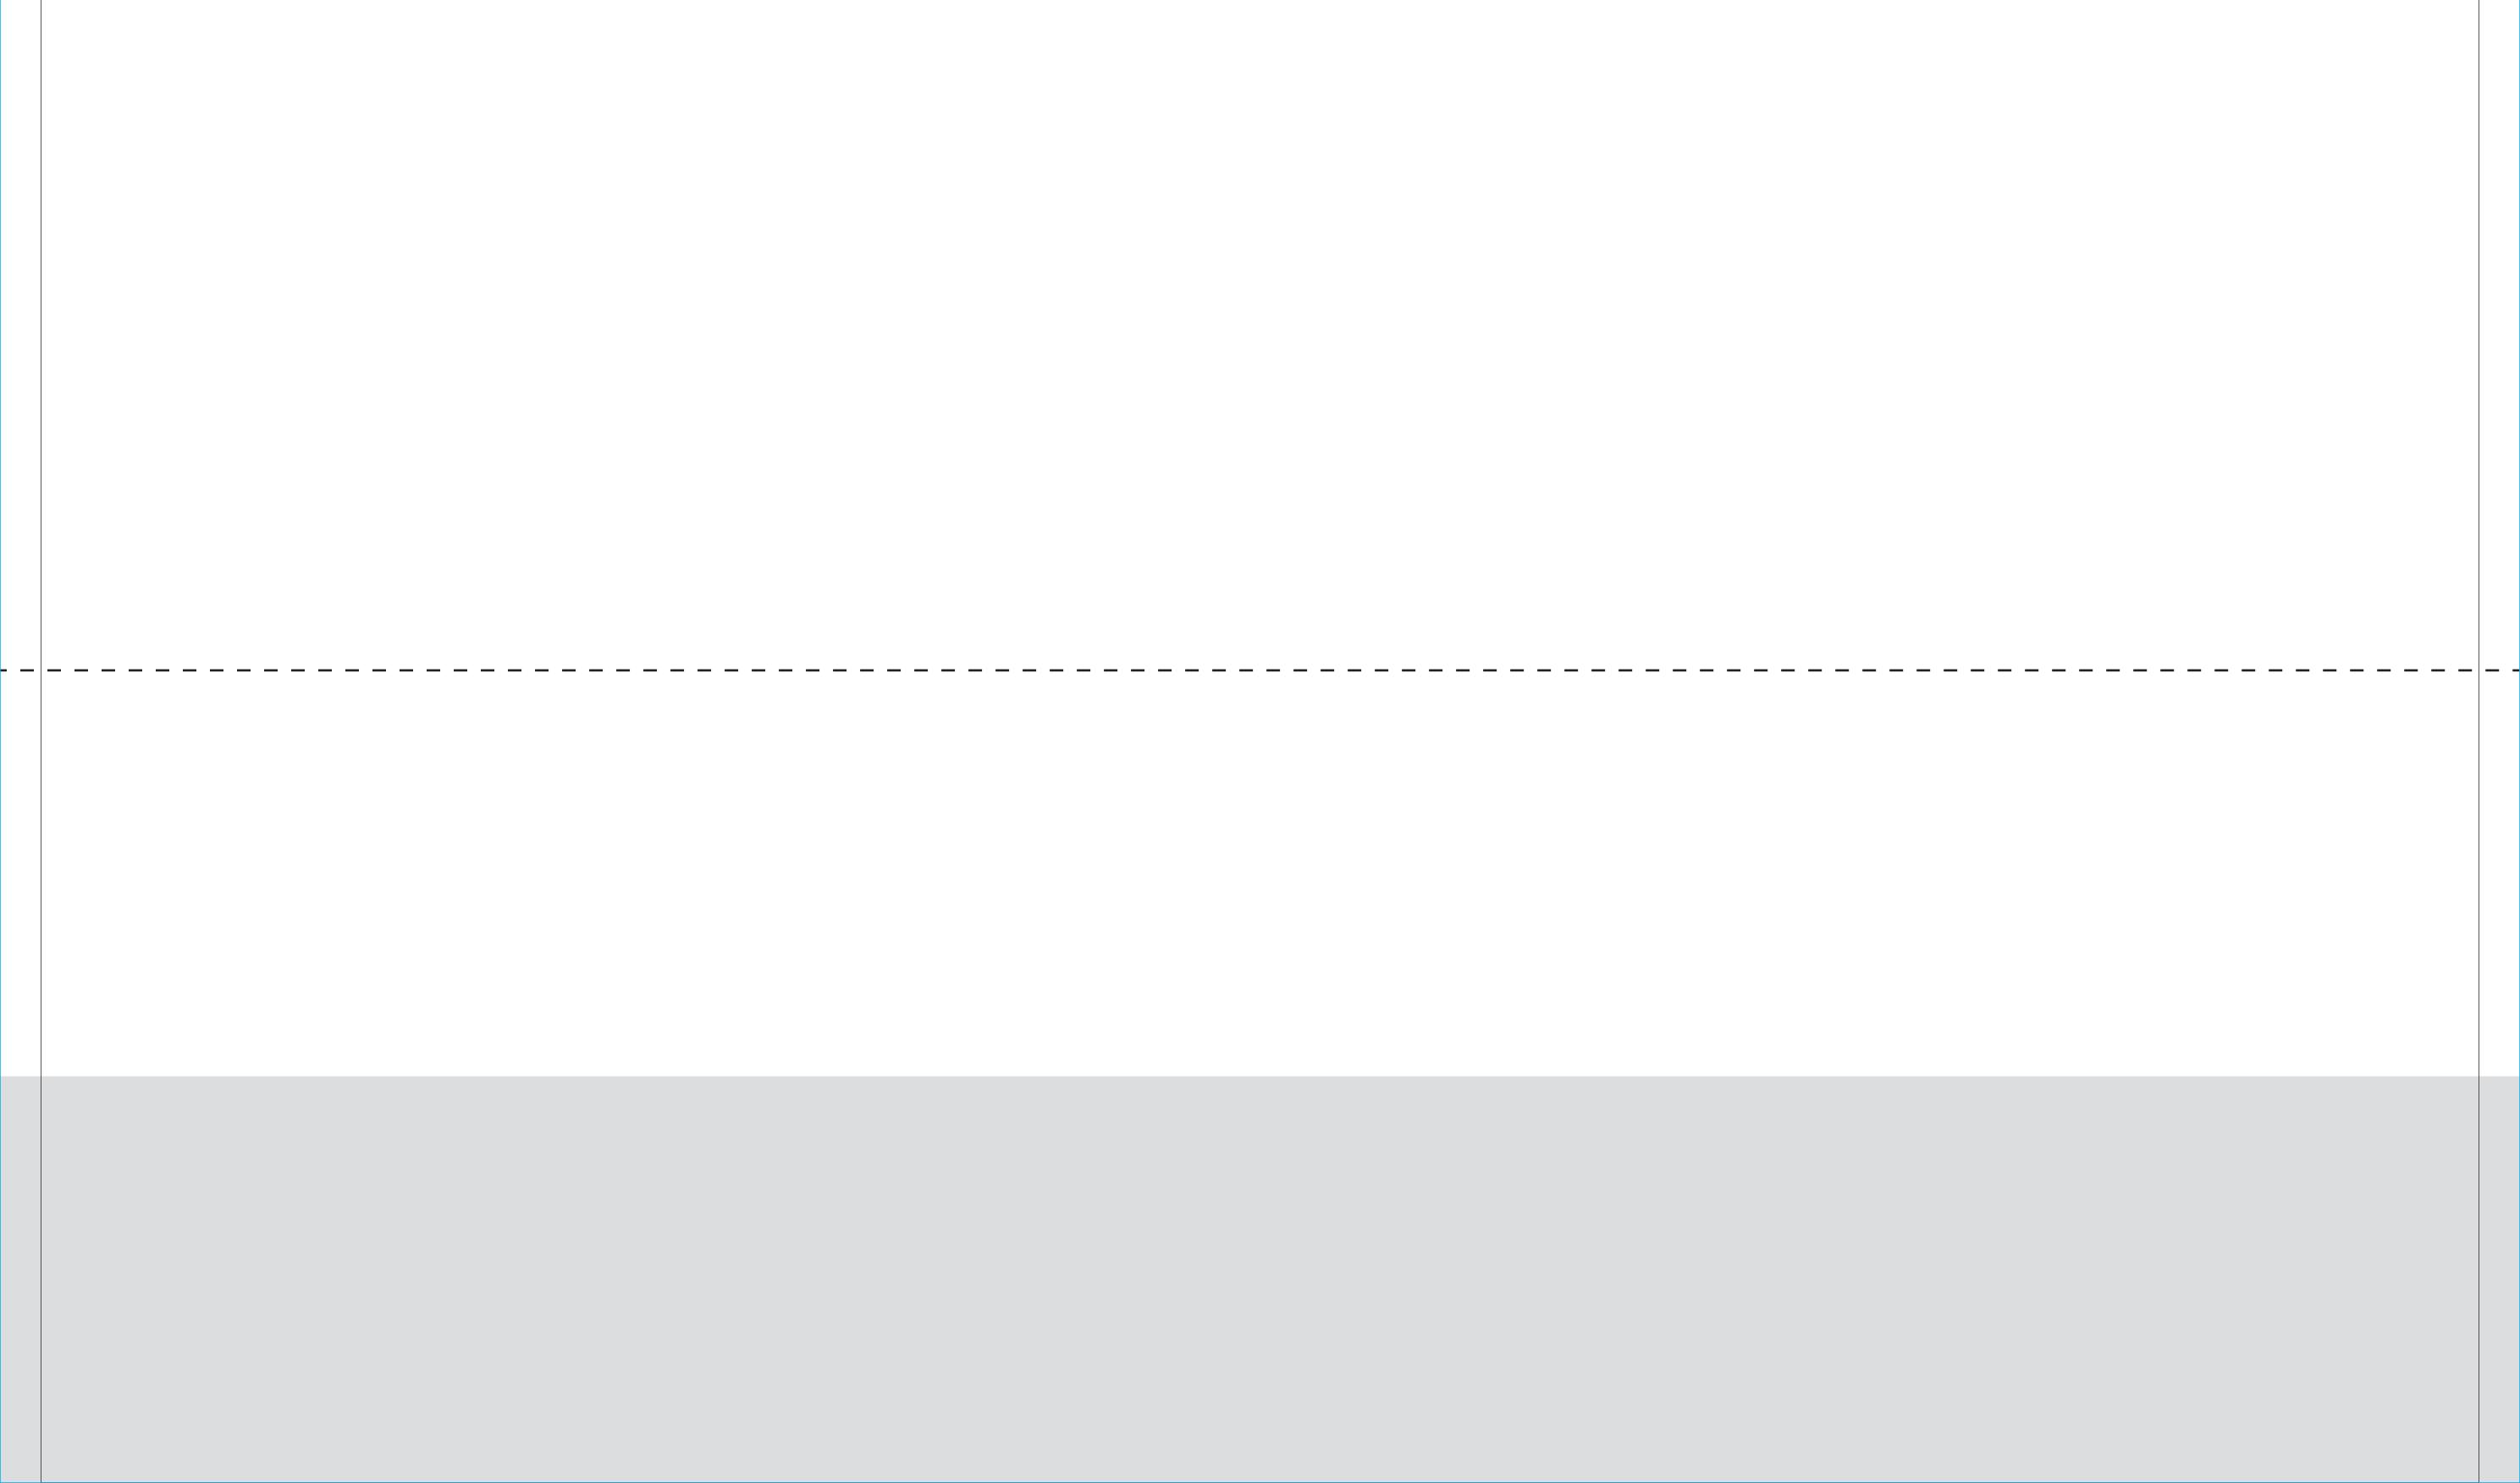

### IMPORTANT

It's HIGHLY recommended to keep pockets a solid colour.

Important text, logos, & graphics should be **KEPT OUT OF POCKET AREA** to avoid getting cut off by hem or misaligned.

#### BACKGROUND

- Extend background to cyan line, but keep important text and logos within black and dashed lines.
- Ensure that important graphics are not in the grey flipped area.