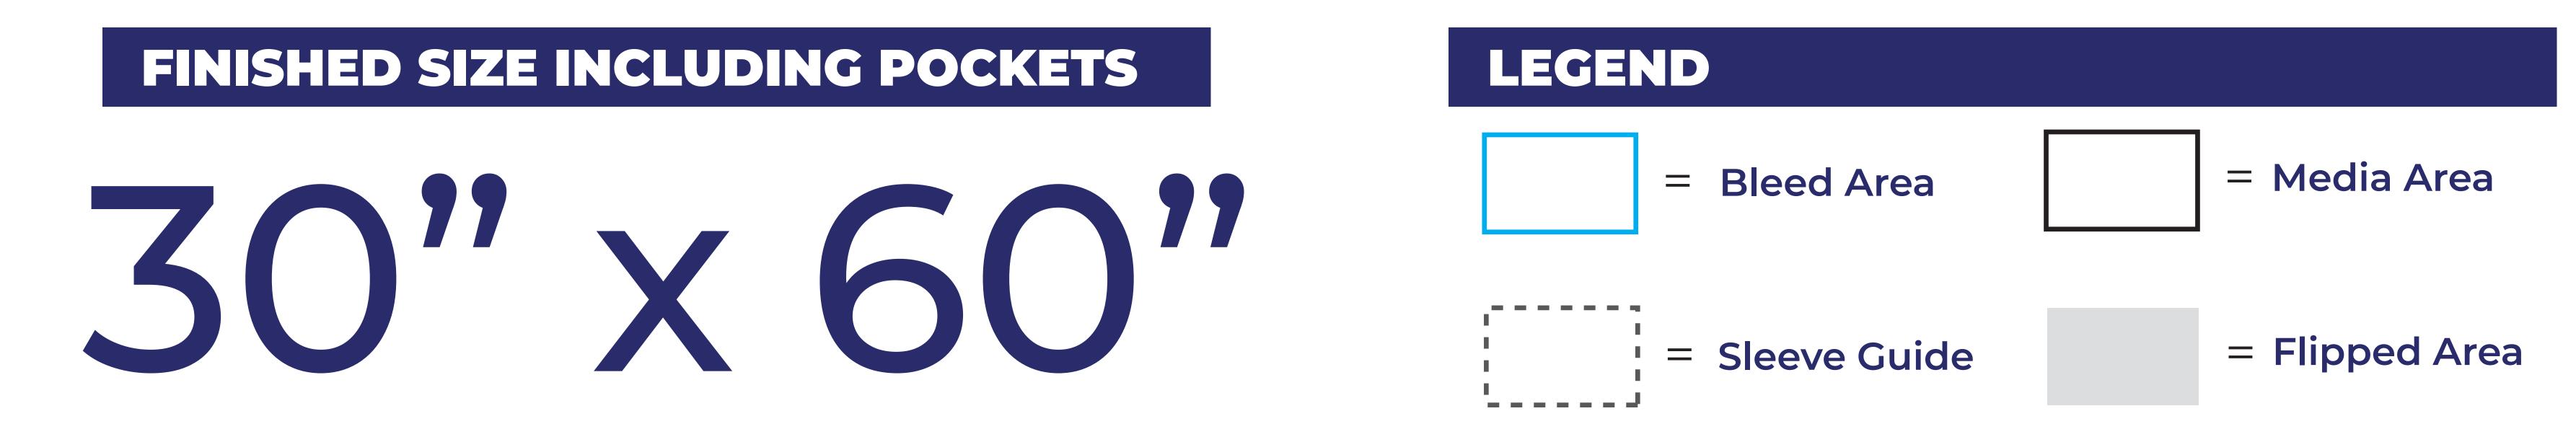

### **POCKET SIZE**

# 3" TOP 3" BOTTOM

This template is design to fit rods no bigger than 1" in diameter. The lay flat pocket would come to 3" after hem.