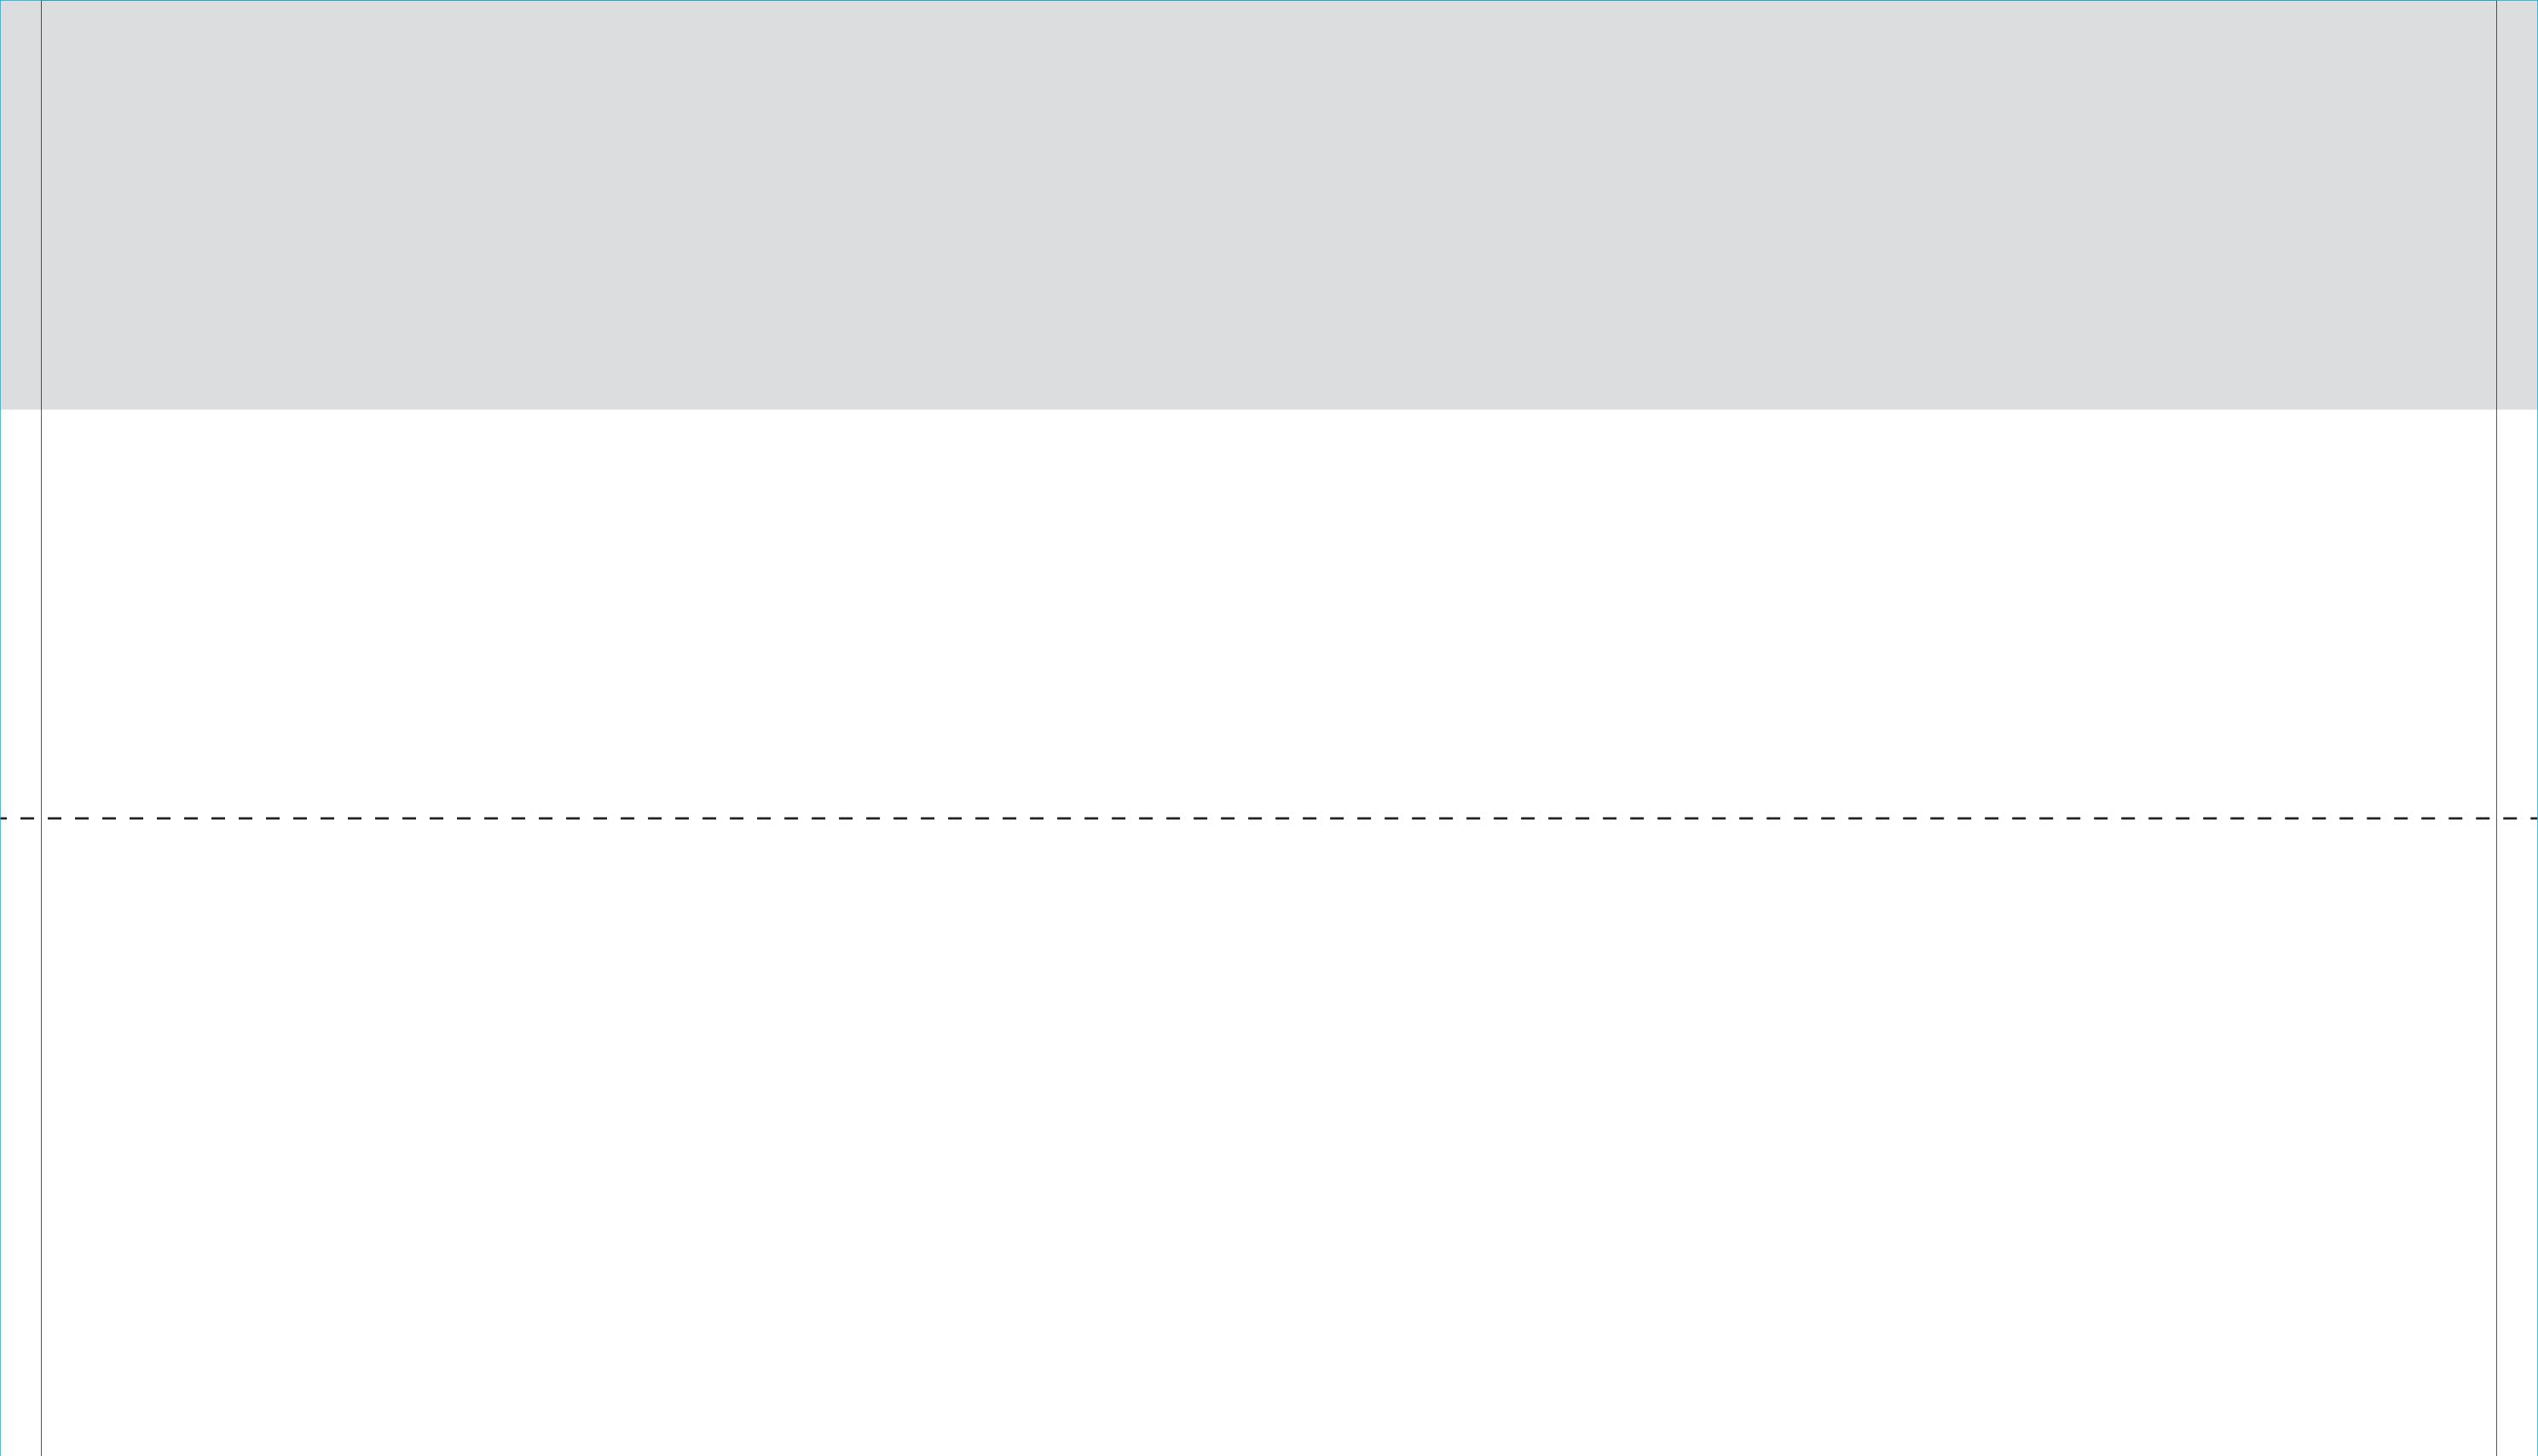

### IMPORTANT

It's HIGHLY recommended to keep pockets a solid colour.

Important text, logos, & graphics should be **KEPT OUT OF POCKET AREA** to avoid getting cut off by hem or misaligned.

#### BACKGROUND

- Extend background to cyan line, but keep important text and logos within black and dashed lines.
- Ensure that important graphics are not in the grey flipped area.