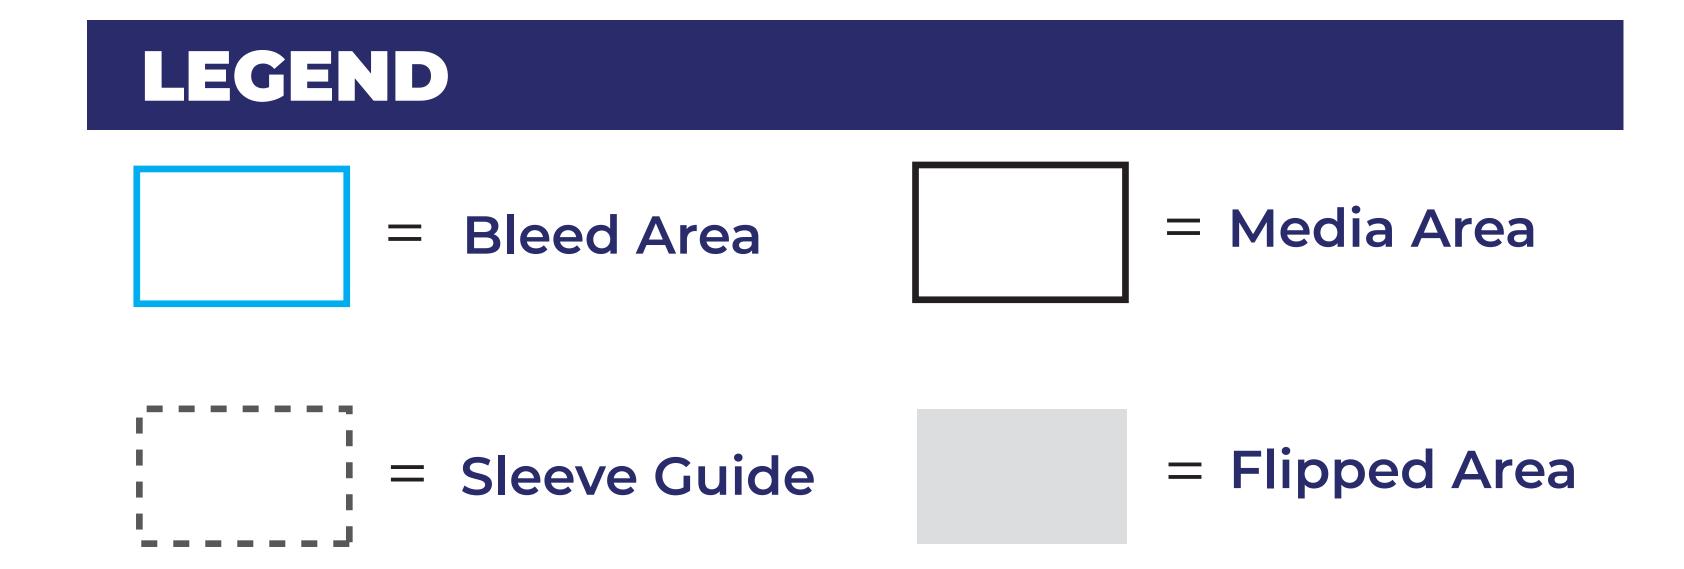

## POLE BANNER TEMPLATE

#### Revised Nov 2023

## FINISHED SIZE INCLUDING POCKETS





### **POCKET SIZE**

# 3" TOP 3" BOTTOM

This template is design to fit rods no bigger than 1" in diameter. The lay flat pocket would come to 3" after hem.

### IMPORTANT

It's HIGHLY recommended to keep pockets a solid colour.

Important text, logos, & graphics should be **KEPT OUT OF POCKET AREA** to avoid getting cut off by hem or misaligned.



### COLOURS



Use CMYK Colour Mode.

- For PANTONE Solid Coated colours, define using 100% values.
- Do NOT use spot colour percentages (ex. 40% of pms300c).
- Minimize use of gradients and avoid light colour blends.

## FONTS



## Minimize use of fine text.

### PHOTOS

Embed linked graphics.

Raster Graphics & Bitmap images should be embedded, at 100% and at 150 - 300 ppi.

#### BACKGROUND

- Extend background to cyan line, but keep import