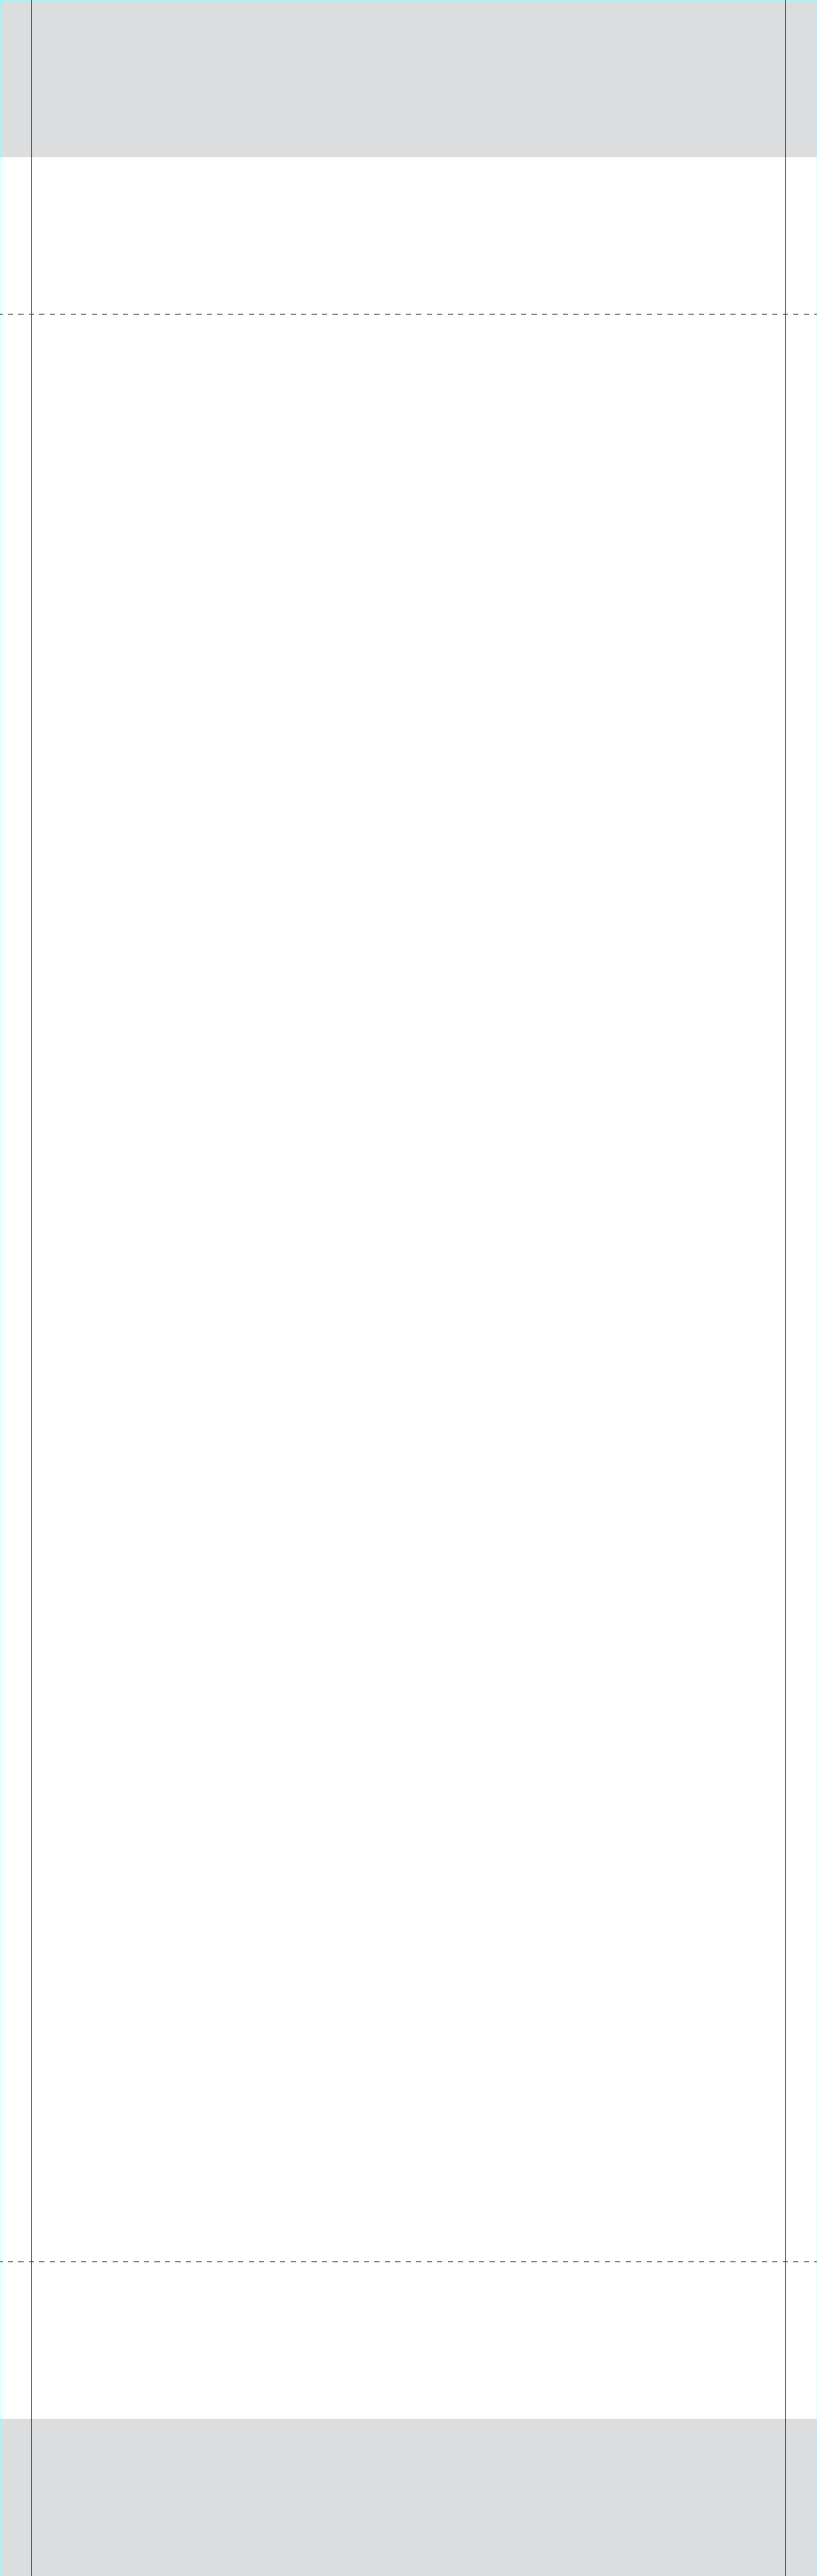

## FINISHED SIZE INCLUDING POCKETS

### **POCKET SIZE**

# 3" TOP 3" BOTTOM

This template is design to fit rods no bigger than 1" in diameter. The lay flat pocket would come to 3" after hem.

### IMPORTANT

It's HIGHLY recommended to keep pockets a solid colour.

Important text, logos, & graphics should be **KEPT OUT OF POCKET AREA** to avoid getting cut off by hem or misaligned.

#### BACKGROUND

- Extend background to cyan line, but keep important text and logos within black and dashed lines.
- Ensure that important graphics are not in the grey flipped area.