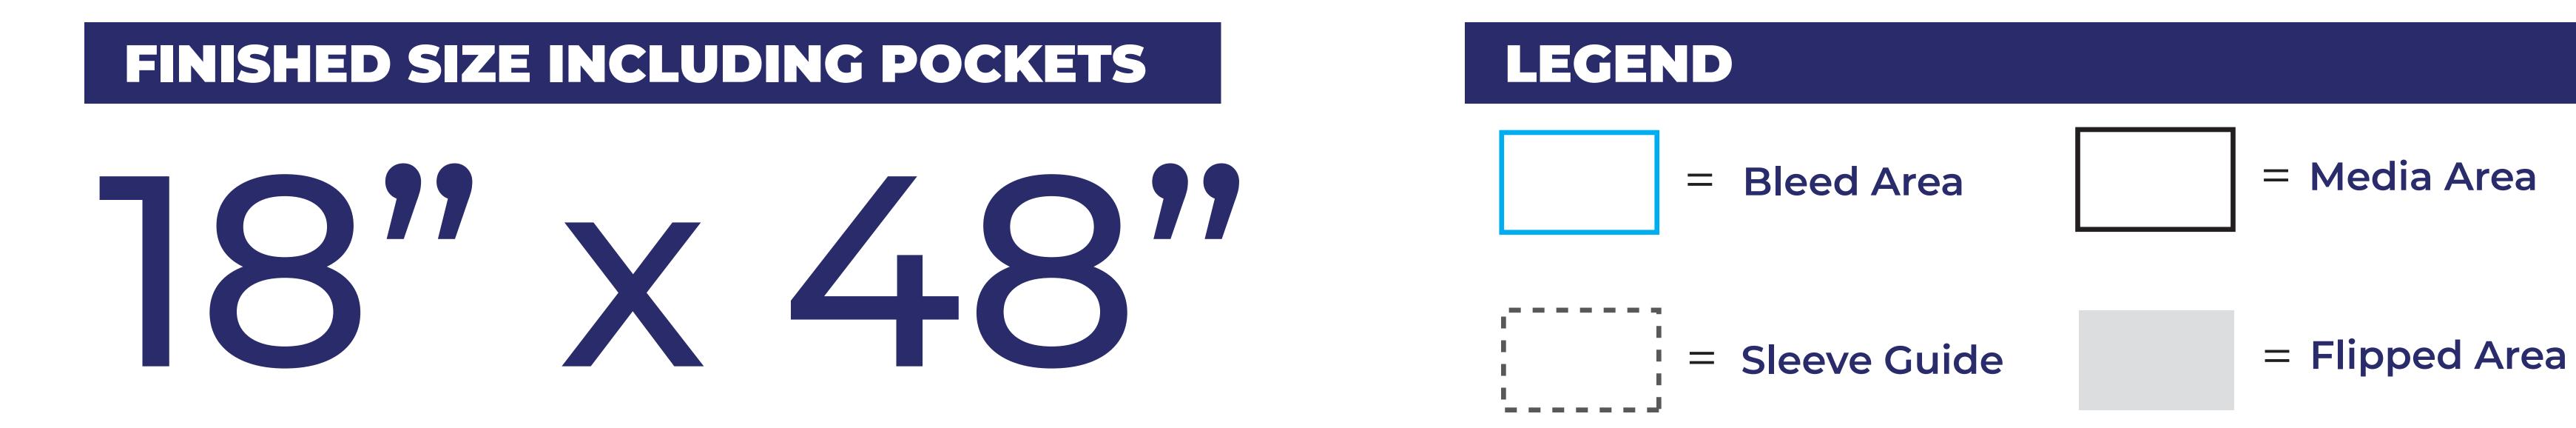

### **POCKET SIZE**

# 3" TOP 3" BOTTOM

This template is design to fit rods no bigger than 1" in diameter. The lay flat pocket would come to 3" after hem.