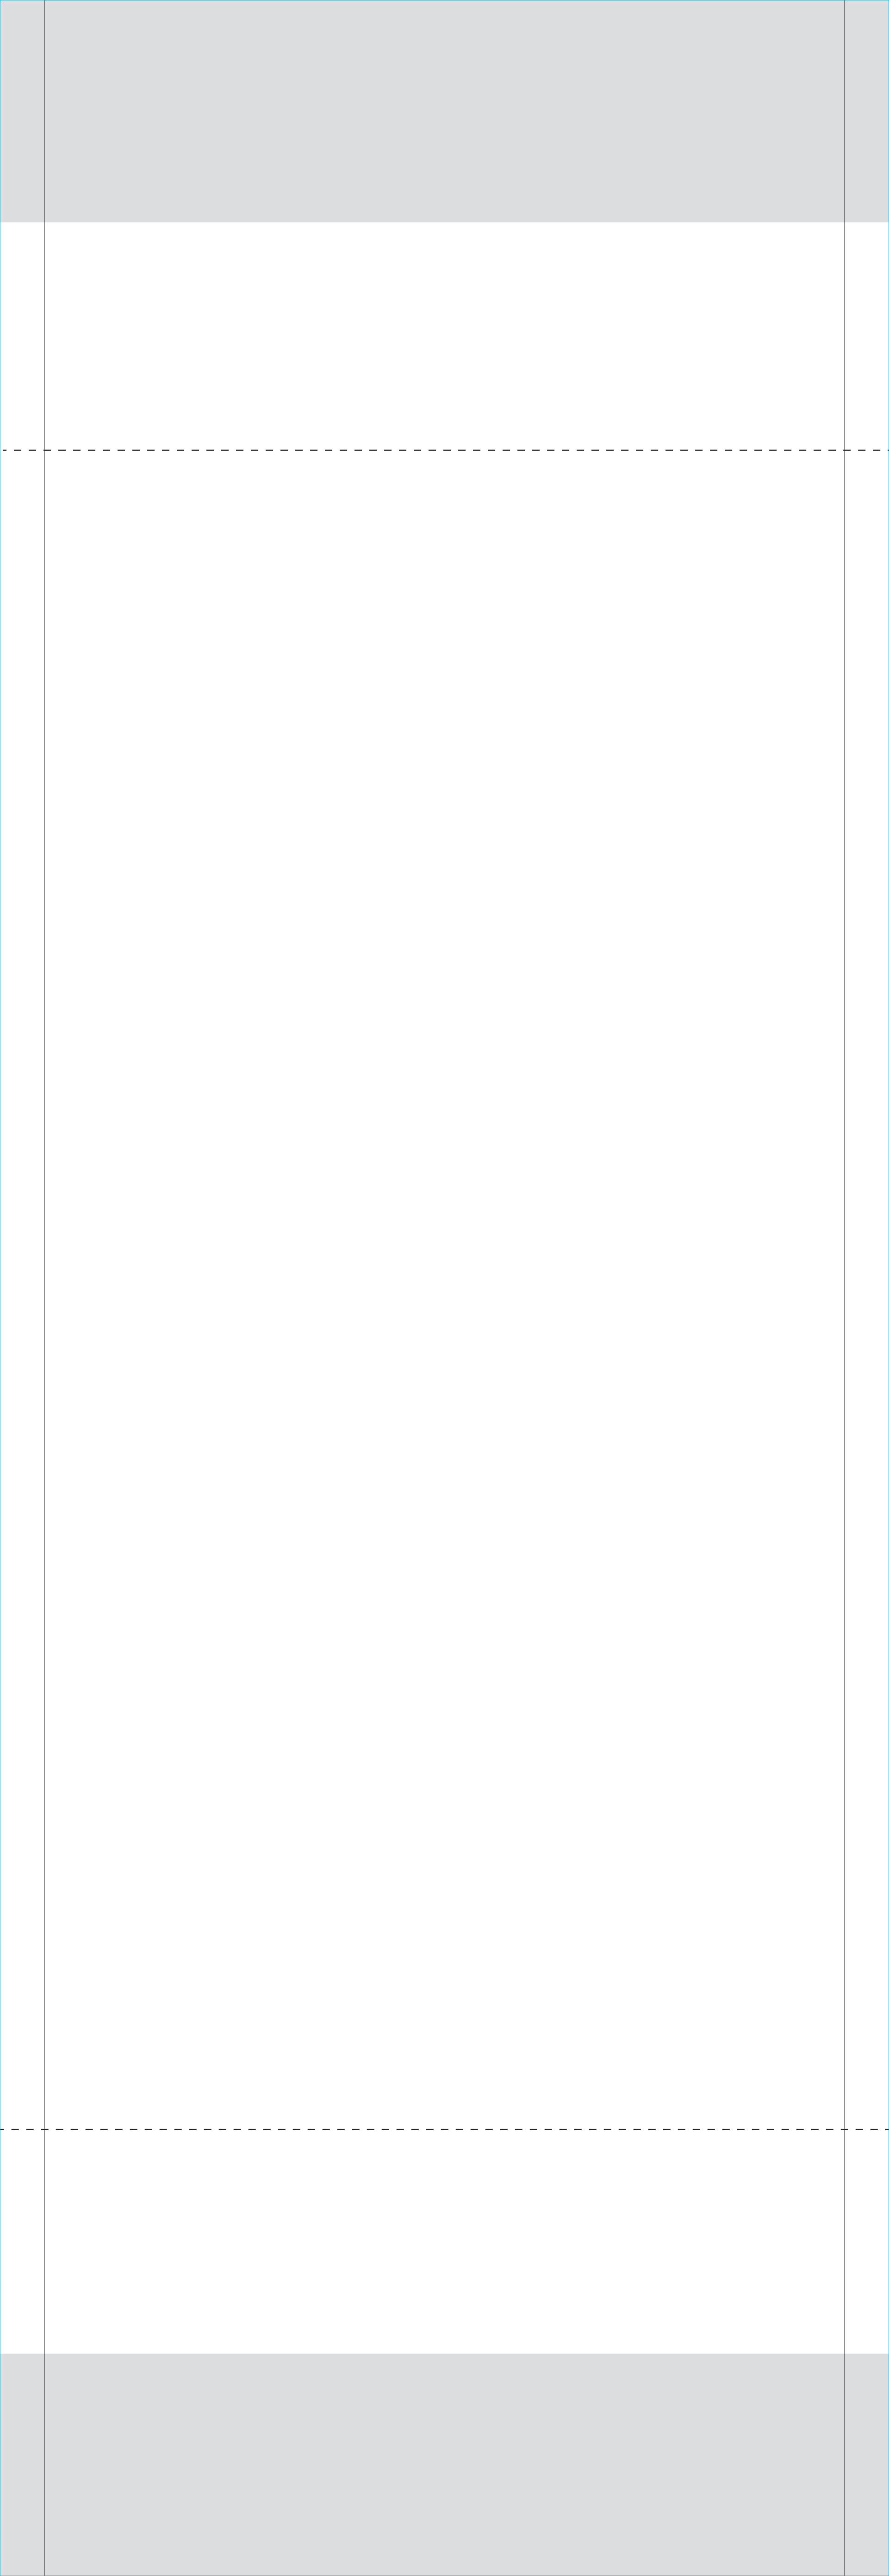

### **POCKET SIZE**

# 3" TOP 3" BOTTOM

This template is design to fit rods no bigger than 1" in diameter. The lay flat pocket would come to 3" after hem.

### IMPORTANT

It's HIGHLY recommended to keep pockets a solid colour.

Important text, logos, & graphics should be **KEPT OUT OF POCKET AREA** to avoid getting cut off by hem or misaligned.

#### BACKGROUND

- Extend background to cyan line, but keep important text and logos within black and dashed lines.
- Ensure that important graphics are not in the grey flipped area.