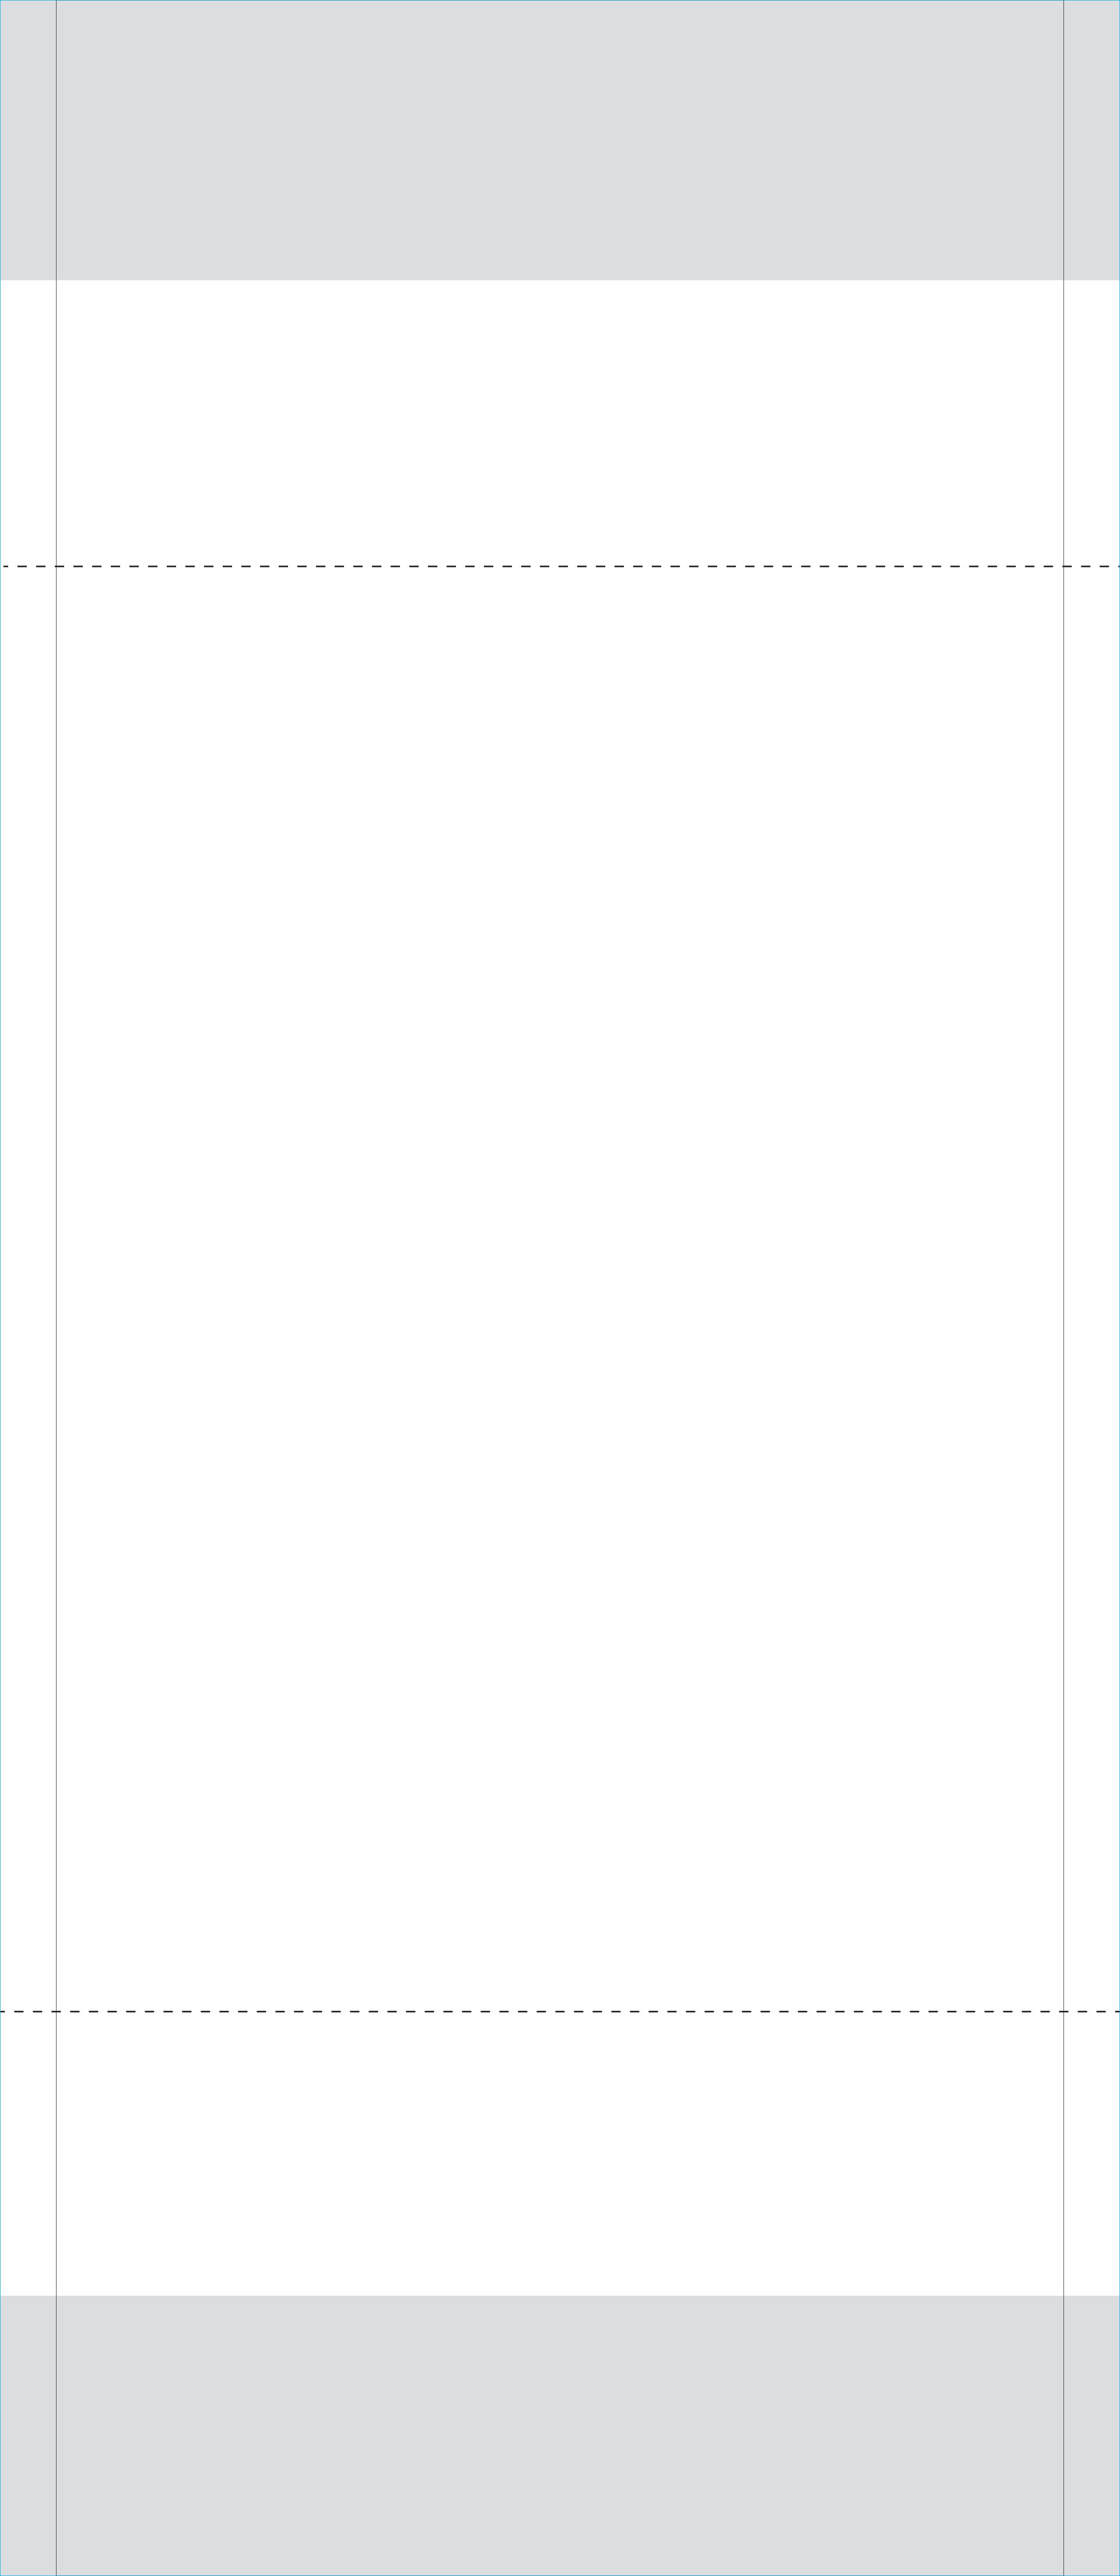

#### FINISHED SIZE INCLUDING POCKETS

18" X 36"

### POCKET SIZE

3" TOP3" BOTTOM

This template is design to fit rods no bigger than 1" in diameter. The lay flat pocket would come to 3" after hem.

| LEGEND           |                |
|------------------|----------------|
| = Bleed Area     | = Media Area   |
| : = Sleeve Guide | = Flipped Area |

#### IMPORTANT

It's HIGHLY recommended to keep pockets a solid colour.

Important text, logos, & graphics should be KEPT OUT OF POCKET AREA to avoid getting cut off by hem or misaligned.