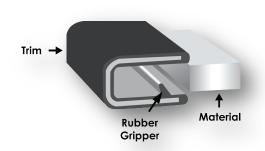

<b>6mm</b> Corrugated PVC with 0.025" Aluminum Skin | \$283.50     | \$357.23     |
|           | <b>3mm</b> Aluminum Composite<br>Panel              | \$167.64     | \$234.68     |
| 12" x 96" | <b>6mm</b> Corrugated PVC with 0.025" Aluminum Skin | \$86.45      | \$106.59     |
|           | <b>3mm</b> Aluminum Composite<br>Panel              | \$50.30      | \$70.86      |
| 16" x 96" | <b>6mm</b> Corrugated PVC with 0.025" Aluminum Skin | \$102.86     | \$126.34     |
|           | <b>3mm</b> Aluminum Composite<br>Panel              | \$60.37      | \$83.85      |
| 24" x 96" | <b>6mm</b> Corrugated PVC with 0.025" Aluminum Skin | \$162.77     | \$189.64     |
|           | <b>3mm</b> Aluminum Composite<br>Panel              | \$87.19      | \$117.34     |

Trim - \$2.68 / Linear foot







Corrugated PVC with 0.25" Aluminum Skin