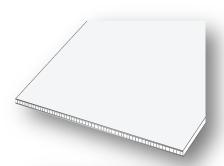

## \*Custom sized panels available upon request\*

| Wholesale |                                                     |              |              |
|-----------|-----------------------------------------------------|--------------|--------------|
| Size      | Material                                            | Single Sided | Double Sided |
| 4' x 8'   | <b>6mm</b> Corrugated PVC with 0.025" Aluminum Skin | \$283.50     | \$357.23     |
|           | <b>3mm</b> Aluminum Composite<br>Panel              | \$167.64     | \$234.68     |
| 12" x 96" | <b>6mm</b> Corrugated PVC with 0.025" Aluminum Skin | \$86.45      | \$106.59     |
|           | <b>3mm</b> Aluminum Composite<br>Panel              | \$50.30      | \$70.86      |
| 16" x 96" | <b>6mm</b> Corrugated PVC with 0.025" Aluminum Skin | \$102.86     | \$126.34     |
|           | <b>3mm</b> Aluminum Composite<br>Panel              | \$60.37      | \$83.85      |
| 24" x 96" | <b>6mm</b> Corrugated PVC with 0.025" Aluminum Skin | \$162.77     | \$189.64     |
|           | <b>3mm</b> Aluminum Composite<br>Panel              | \$87.19      | \$117.34     |