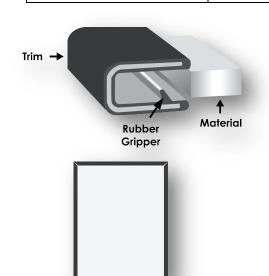

One piece flexible

**PVC trim** 

Trim - \$2.30 / Linear foot

Corrugated PVC with 0.25" Aluminum Skin

Solid PVC Core with 0.25" Aluminum Skin