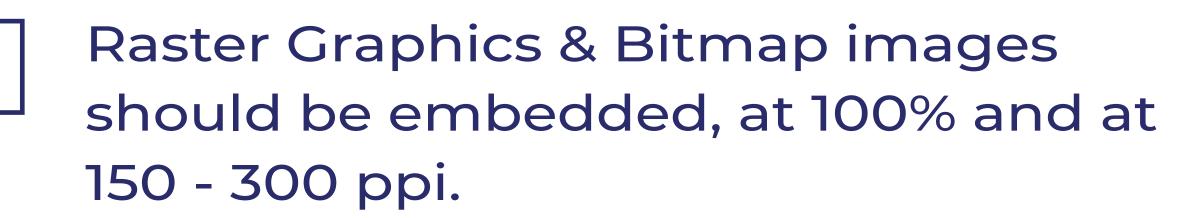

# PHOTOS

Embed linked graphics.

For optimal visibility, fonts should be at least 6" in height.