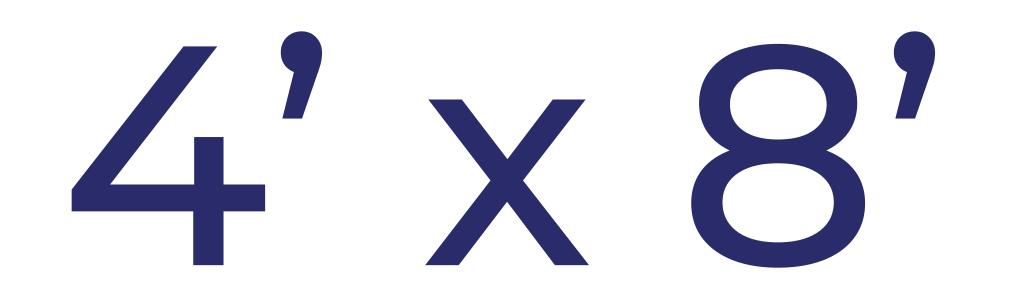

### **SIGN BODY SIZE**

#### IMPORTANT

44.5" x 91.35"

Leave black border in artwork.