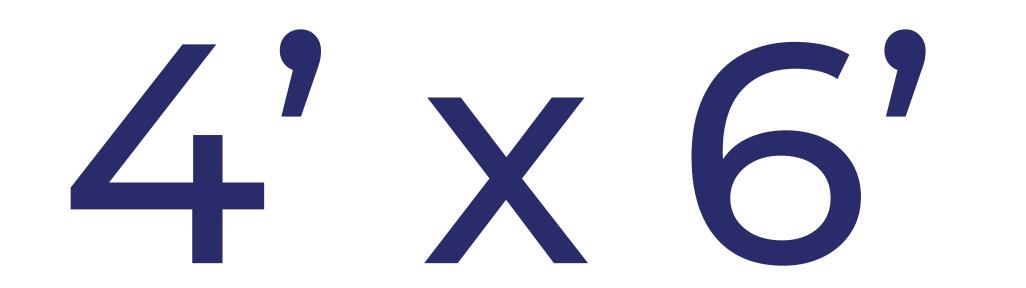

### **SIGN BODY SIZE**

#### IMPORTANT

44.5" x 67.35"

Leave black border in artwork.