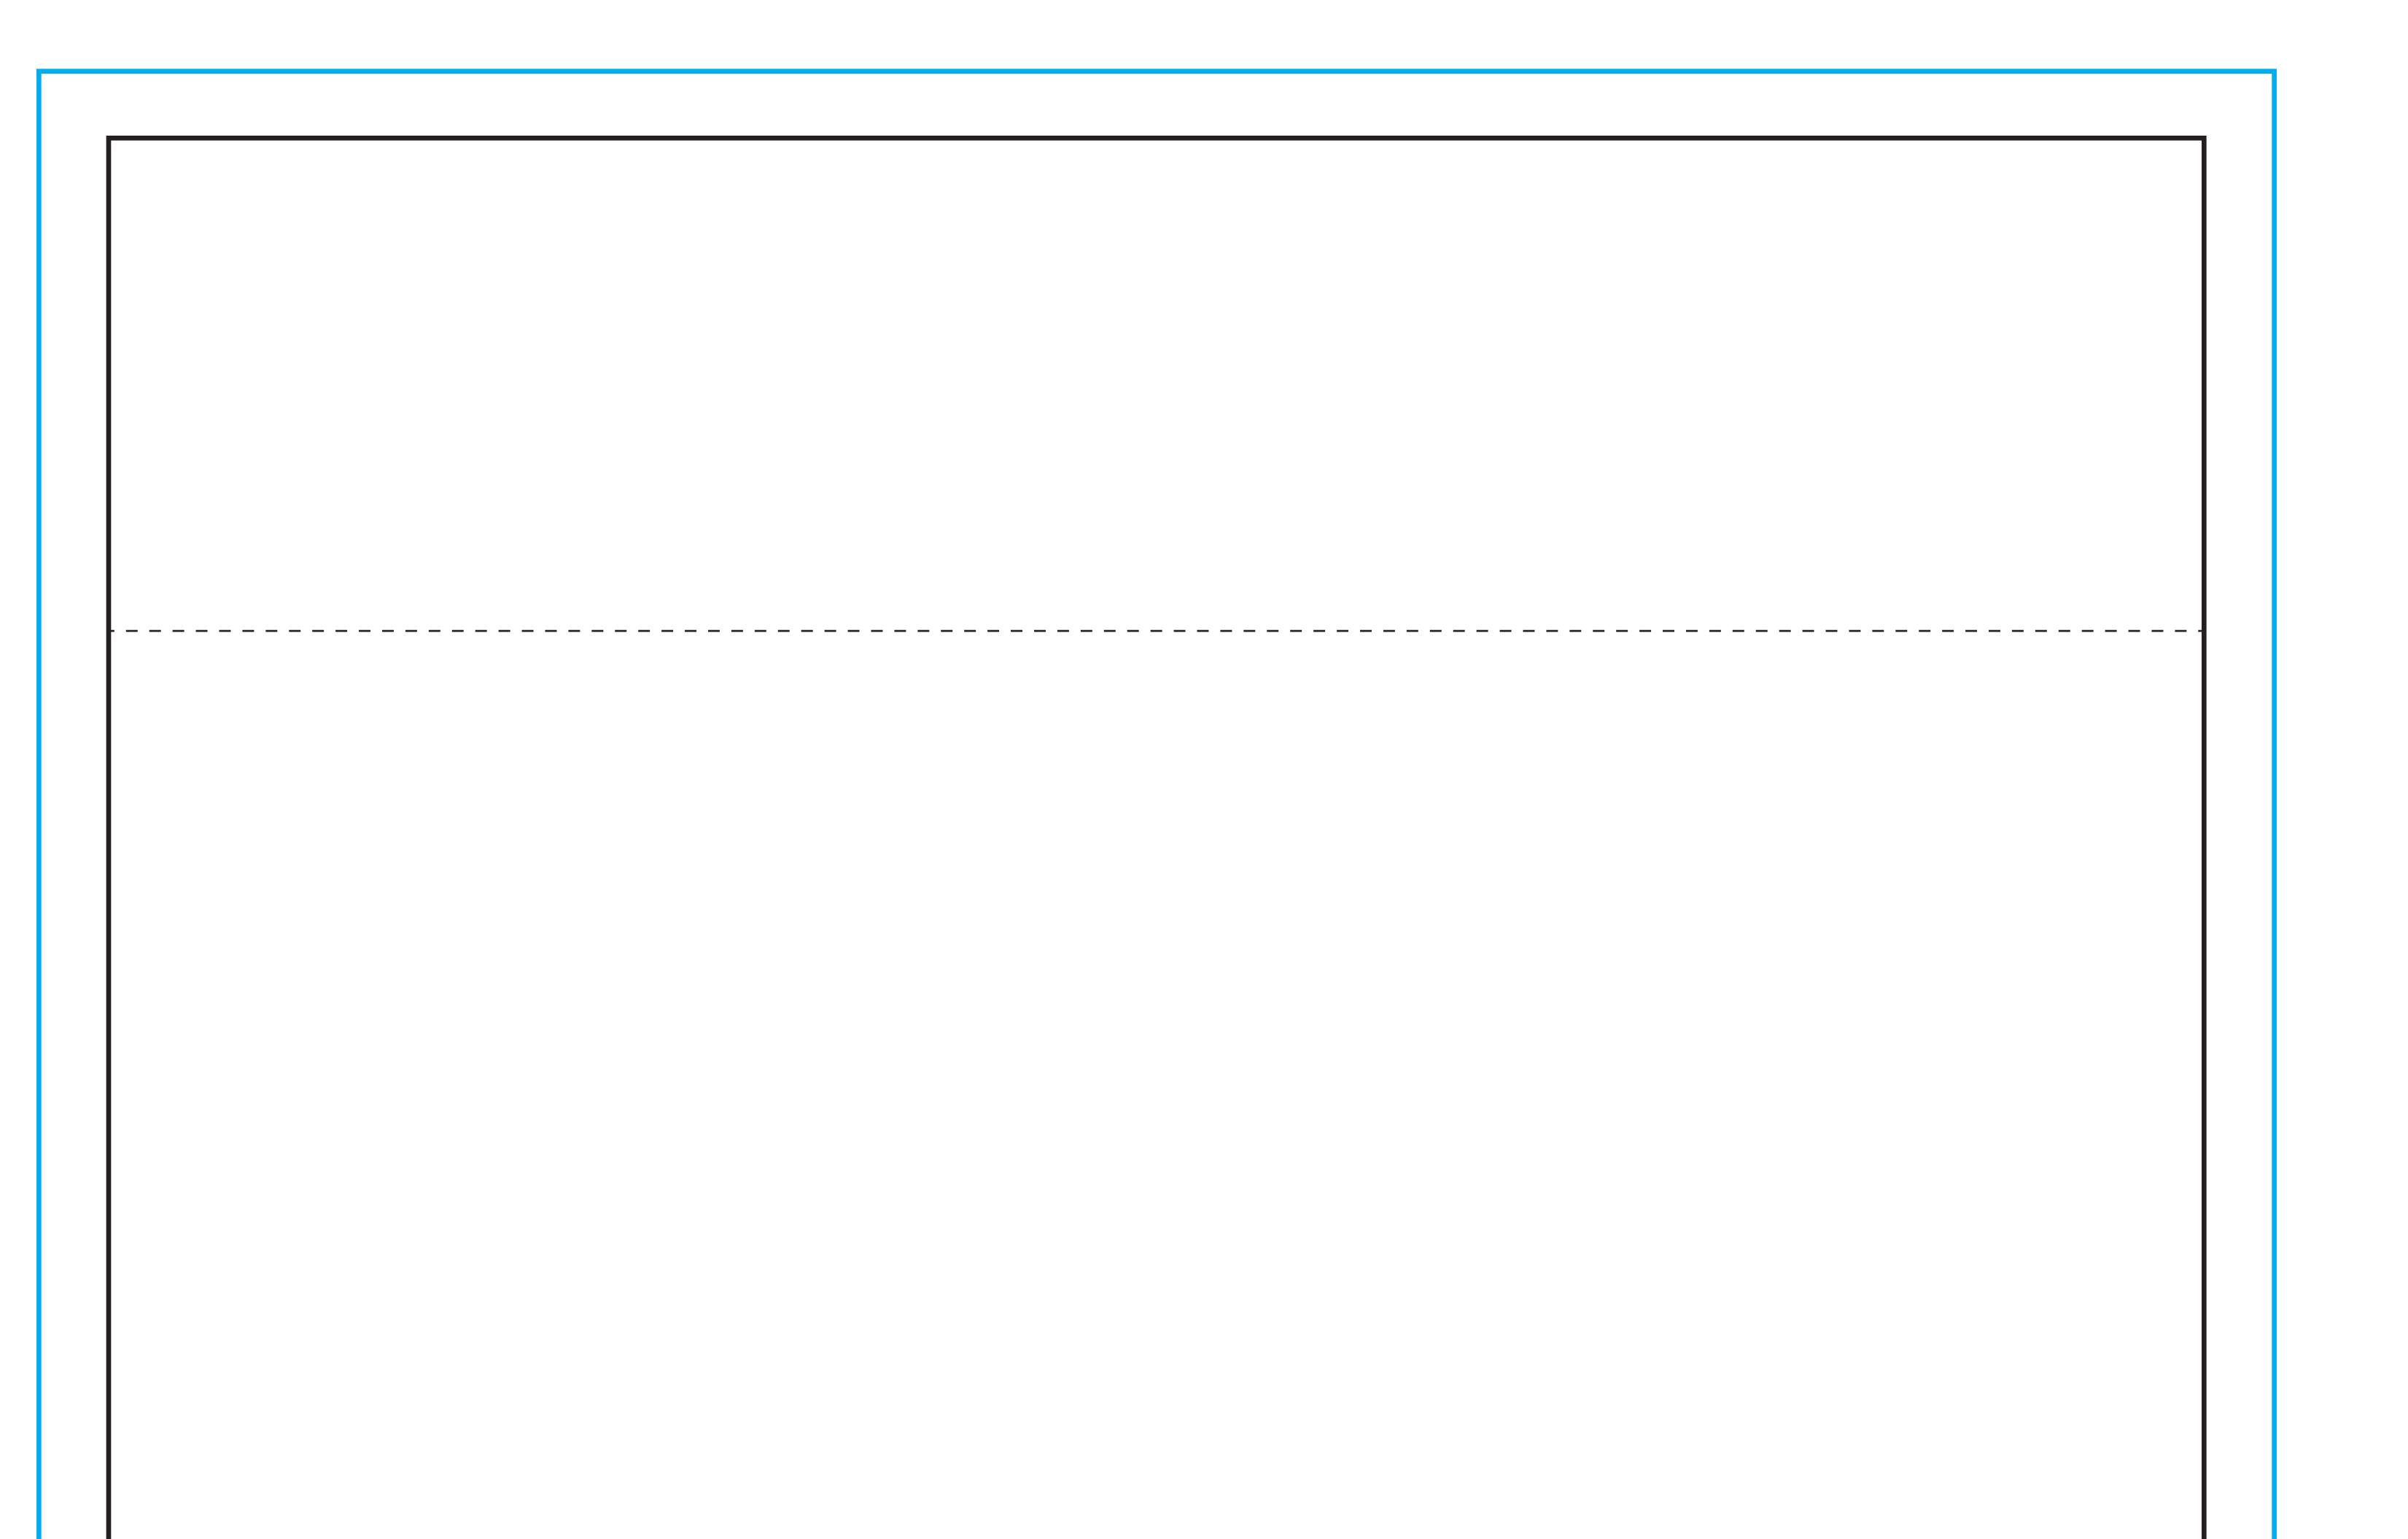

This template designed to fit pole banner hardware no bigger than 1" in diameter. The lay flat pocket would come to 3" after hem.

## **IMPORTANT!**

It is best to keep pockets solid, no text or important graphics should be in the pocket since it can get cut off.

Pole Banner<sup>2018</sup> 30"x72" Design Template