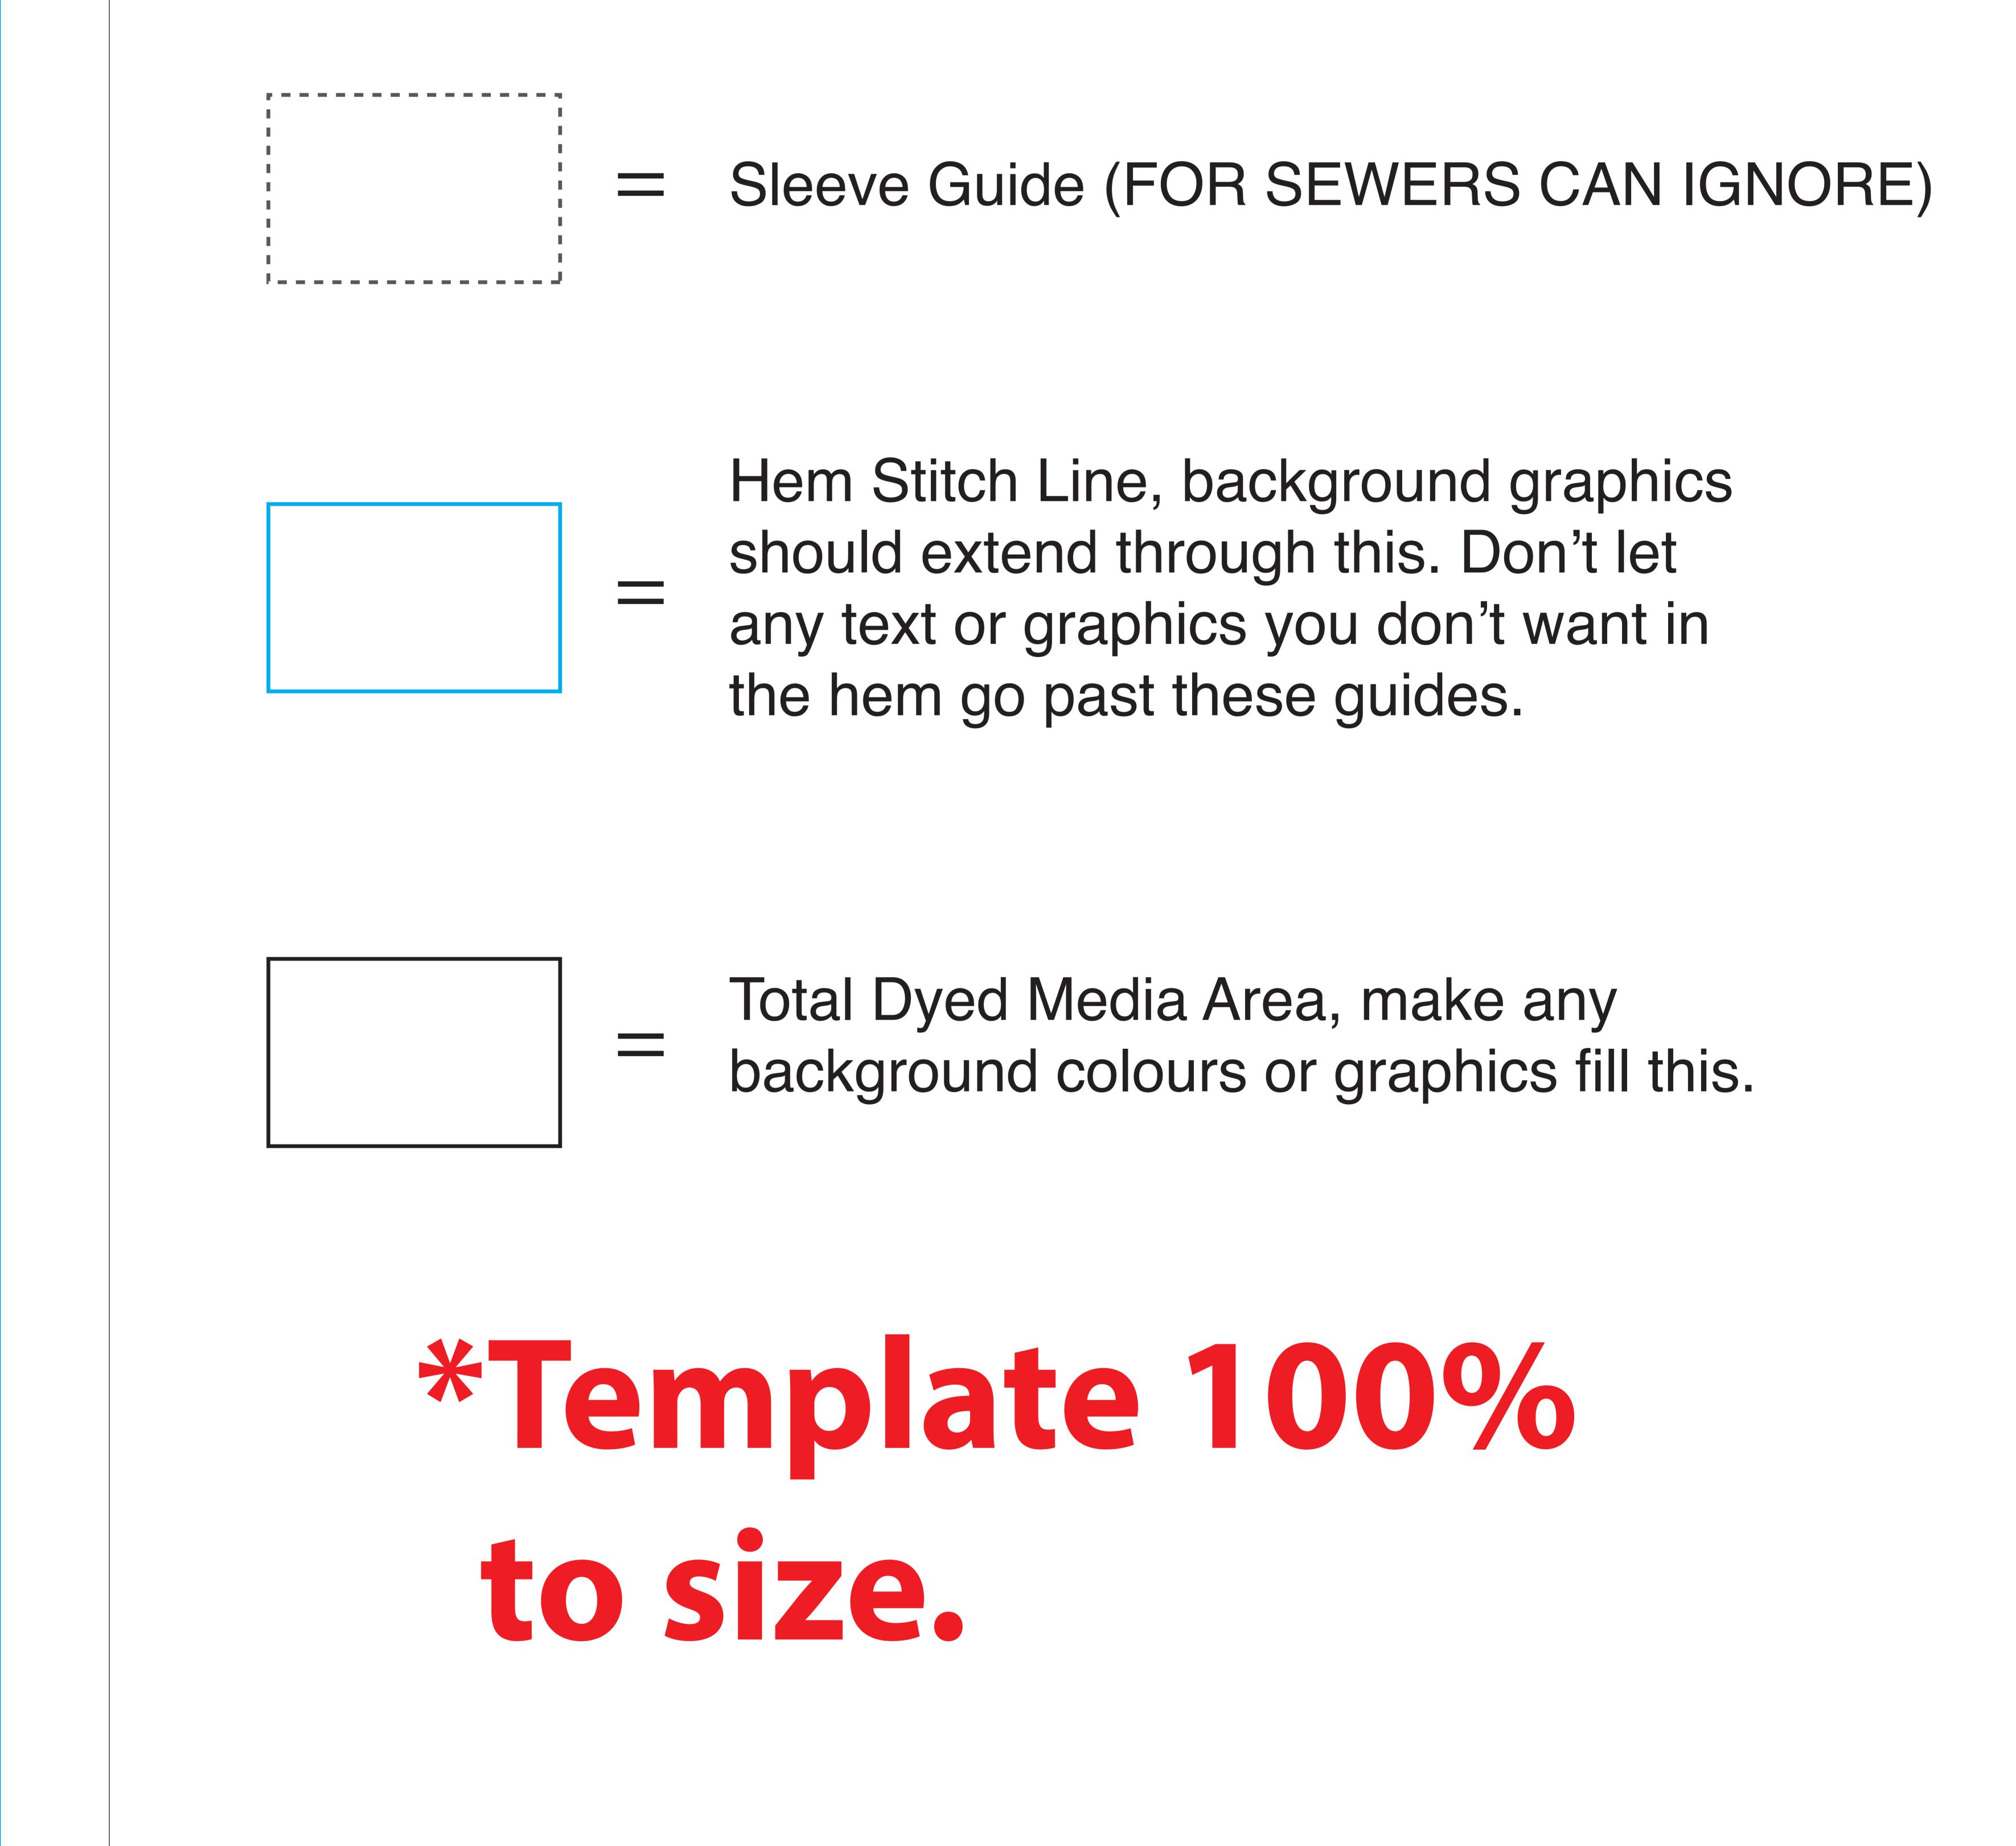

## PLEASE READ THIS DESIGNER CHECKLIST

- Build your design right into this template file, use only ONE side.
- All of your content must be on the "Your Art Goes Here" layer.
- Use CMYK Colour Mode.
- Bitmap Images should be embedded and 100-150 ppi at 100%
- For important colours, define using 100% values of PANTONE solid coated (eg pms300c) Colours.
- Don't use spot colour percentages
- (eg 40% of pms300c).
- Minimize use of fine text and light colour blends.
- Make Sure no objects have "OVERPRINT" set to

"ON".
Convert ALL fonts to outlines or curves.
Make sure all linked graphics are embedded in this file.

If single sided flag is ordered use one side of the template depending on the wind direction. The reverse side will read backwards.